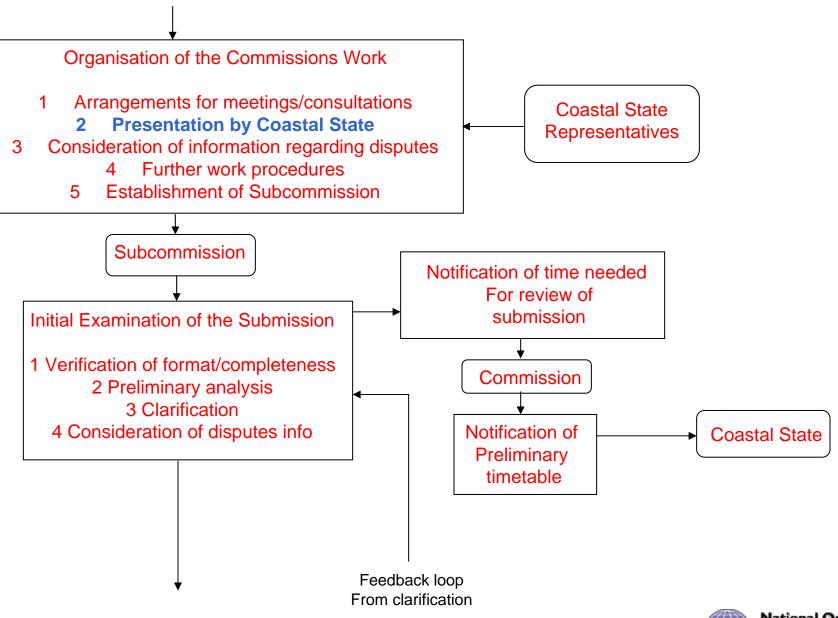

#### Submissions - 2 of 5

ABLOS TUTORIAL SESSION - Article 76 of UNCLOS 10th October 2005

#### Submissions - 3 of 5