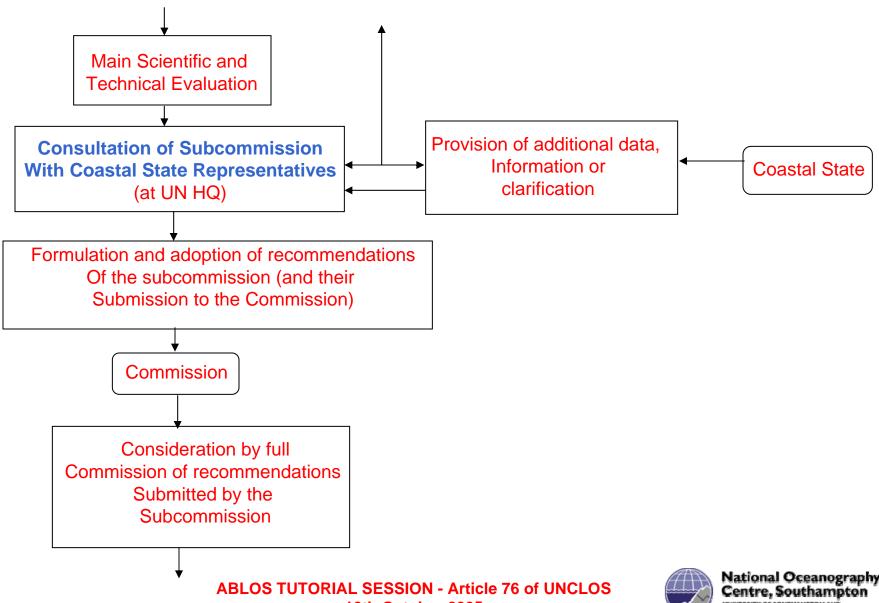

#### Submissions - 4 of 5

#### Submissions - 5 of 5

ABLOS TUTORIAL SESSION - Article 76 of UNCLOS 10th October 2005