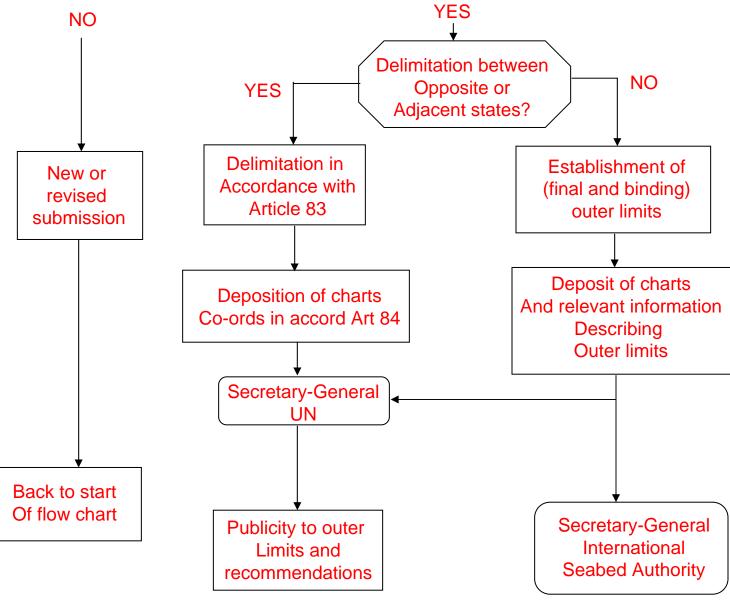

### Submissions - 1 of 5 **Coastal State** Submission to Chairman of Commission Secretary General of the UN Recording of submission Coastal state Acknowledgement of receipt Publications of proposed limits after translation of **Executive Summary into English** Other state's comments Inclusion of item into provisional Agenda of next session Of Commission National Oceanography Centre, Southampton Commission **ABLOS TUTORIAL SESSION - Article 76 of UNCLOS**