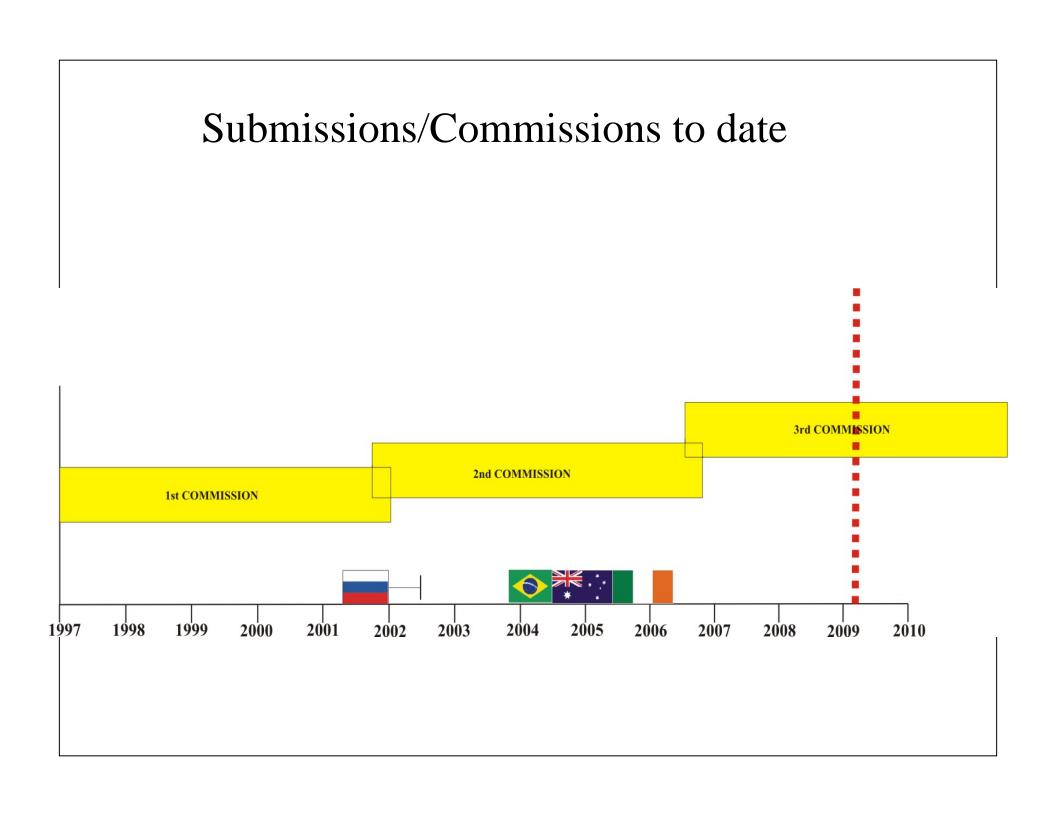

#### **Submissions**

 The capacity of the CLCS to address the short- and medium-term submission schedules

# Submissions - Projected?