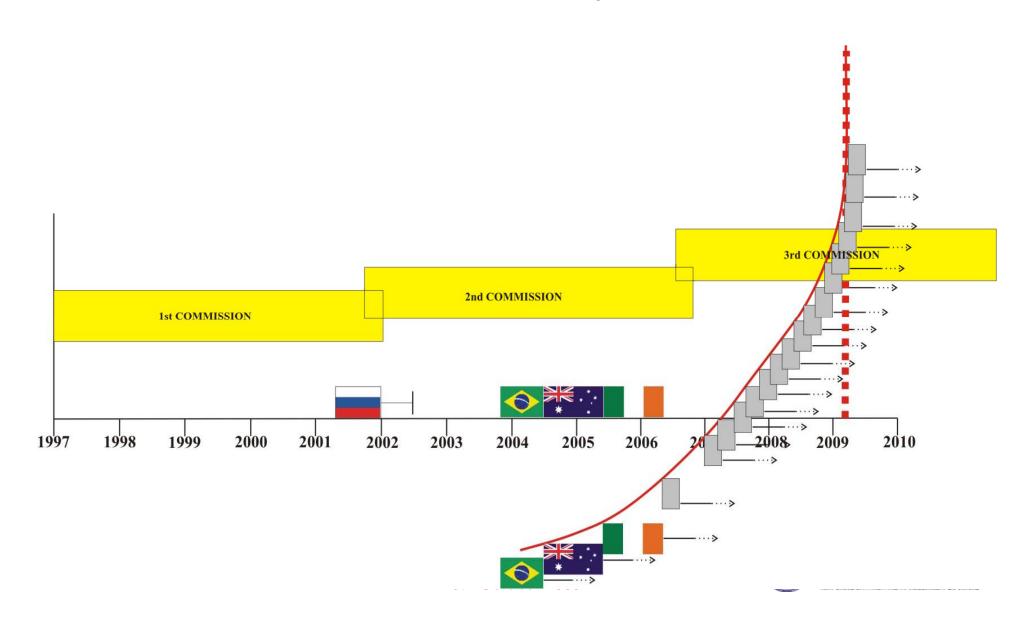

#### **Submissions**

 The capacity of the CLCS to address the short- and medium-term submission schedules

# Submissions - Projected?