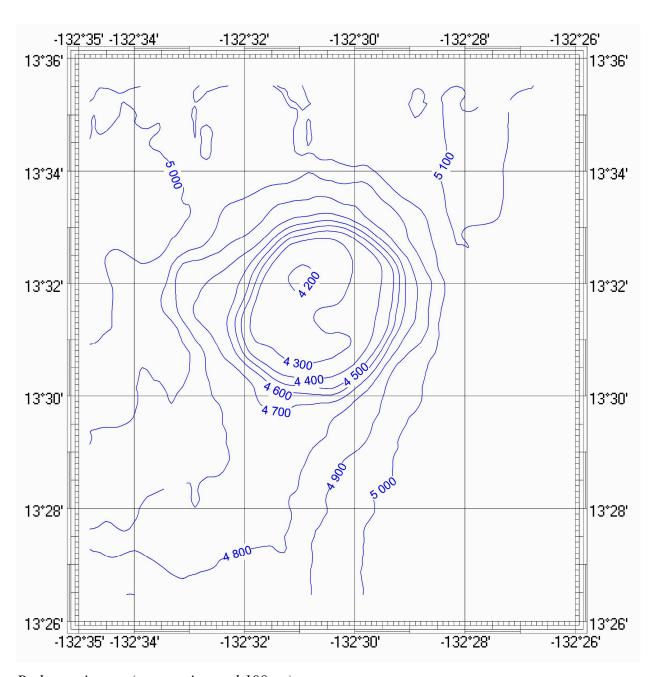

## UNDERSEA FEATURE NAME PROPOSAL (Sea NOTE overleaf)

Note: The boxes will expand as you fill the form.

|                                                                      | -                       | 1 •11                                                                                                | 1 ~                                                                                                                                         | ~                                                                                   | - · · · · ·                                                                                                                                                                                                                                                                                                                                                                                                                                                                                                                                                                                                                                                                                                                                                                                                                                                                                                                                                                                                                                                                                                                                                                                                                                                                                                                                                                                                                                                                                                                                                                                                                                                                                                                                                                                                                                                                                                                                                                                                                                                                                                                    |                                                                                                                                        |
|----------------------------------------------------------------------|-------------------------|------------------------------------------------------------------------------------------------------|---------------------------------------------------------------------------------------------------------------------------------------------|-------------------------------------------------------------------------------------|--------------------------------------------------------------------------------------------------------------------------------------------------------------------------------------------------------------------------------------------------------------------------------------------------------------------------------------------------------------------------------------------------------------------------------------------------------------------------------------------------------------------------------------------------------------------------------------------------------------------------------------------------------------------------------------------------------------------------------------------------------------------------------------------------------------------------------------------------------------------------------------------------------------------------------------------------------------------------------------------------------------------------------------------------------------------------------------------------------------------------------------------------------------------------------------------------------------------------------------------------------------------------------------------------------------------------------------------------------------------------------------------------------------------------------------------------------------------------------------------------------------------------------------------------------------------------------------------------------------------------------------------------------------------------------------------------------------------------------------------------------------------------------------------------------------------------------------------------------------------------------------------------------------------------------------------------------------------------------------------------------------------------------------------------------------------------------------------------------------------------------|----------------------------------------------------------------------------------------------------------------------------------------|
| Name Proposed:                                                       | Filippenko              | hill                                                                                                 | Ocea                                                                                                                                        | an or Sea:                                                                          | Pacific Oce                                                                                                                                                                                                                                                                                                                                                                                                                                                                                                                                                                                                                                                                                                                                                                                                                                                                                                                                                                                                                                                                                                                                                                                                                                                                                                                                                                                                                                                                                                                                                                                                                                                                                                                                                                                                                                                                                                                                                                                                                                                                                                                    | an                                                                                                                                     |
| X<br>* Lines / polygons / {                                          | Line                    | Polygon                                                                                              | Multiple points                                                                                                                             | 6'N)                                                                                | polygo<br>ling the coordin<br>Long. (e                                                                                                                                                                                                                                                                                                                                                                                                                                                                                                                                                                                                                                                                                                                                                                                                                                                                                                                                                                                                                                                                                                                                                                                                                                                                                                                                                                                                                                                                                                                                                                                                                                                                                                                                                                                                                                                                                                                                                                                                                                                                                         | of geometries*                                                                                                                         |
| Coordinates:                                                         |                         |                                                                                                      | 13 32 10.3                                                                                                                                  |                                                                                     | 132                                                                                                                                                                                                                                                                                                                                                                                                                                                                                                                                                                                                                                                                                                                                                                                                                                                                                                                                                                                                                                                                                                                                                                                                                                                                                                                                                                                                                                                                                                                                                                                                                                                                                                                                                                                                                                                                                                                                                                                                                                                                                                                            | 31 01.5                                                                                                                                |
| Feature Description:  Maximum De Minimum De Total Relief:            |                         | n Depth:                                                                                             | epth: <b>4175 m</b> Si                                                                                                                      |                                                                                     | pness: 0-29° pe : cone ension/Size: 9.1 x 9.4 km                                                                                                                                                                                                                                                                                                                                                                                                                                                                                                                                                                                                                                                                                                                                                                                                                                                                                                                                                                                                                                                                                                                                                                                                                                                                                                                                                                                                                                                                                                                                                                                                                                                                                                                                                                                                                                                                                                                                                                                                                                                                               |                                                                                                                                        |
| Associated Features                                                  | s:                      | The fe                                                                                               | ature is located t                                                                                                                          | to the South                                                                        | from the Clari                                                                                                                                                                                                                                                                                                                                                                                                                                                                                                                                                                                                                                                                                                                                                                                                                                                                                                                                                                                                                                                                                                                                                                                                                                                                                                                                                                                                                                                                                                                                                                                                                                                                                                                                                                                                                                                                                                                                                                                                                                                                                                                 | ion FZ                                                                                                                                 |
| Chart/Map References:                                                |                         | Shown                                                                                                | Shown Named on Map/Chart:<br>Shown Unnamed on Map/Chart:<br>Within Area of Map/Chart:                                                       |                                                                                     | On GEBCO sheet 5.07                                                                                                                                                                                                                                                                                                                                                                                                                                                                                                                                                                                                                                                                                                                                                                                                                                                                                                                                                                                                                                                                                                                                                                                                                                                                                                                                                                                                                                                                                                                                                                                                                                                                                                                                                                                                                                                                                                                                                                                                                                                                                                            |                                                                                                                                        |
| Passon for Chains                                                    | of Nama (i              | fo Thom                                                                                              | omo is sivon oft                                                                                                                            | on I I Filinn                                                                       | mko (1020-10                                                                                                                                                                                                                                                                                                                                                                                                                                                                                                                                                                                                                                                                                                                                                                                                                                                                                                                                                                                                                                                                                                                                                                                                                                                                                                                                                                                                                                                                                                                                                                                                                                                                                                                                                                                                                                                                                                                                                                                                                                                                                                                   | 00) the wellknown                                                                                                                      |
| Reason for Choice of person, state how asset the feature to be named | sociated wi             | th expert<br>assess<br>zhelez<br>Clippo                                                              | in the field of<br>ment of oceanic<br>omargantsevy<br>erton. Published<br>geologo-industria                                                 | f searches a<br>zhelezomar<br>konkretsiya<br>more than 2                            | and investigati<br>gantsevy educ<br>of an ore<br>20 scientific ar                                                                                                                                                                                                                                                                                                                                                                                                                                                                                                                                                                                                                                                                                                                                                                                                                                                                                                                                                                                                                                                                                                                                                                                                                                                                                                                                                                                                                                                                                                                                                                                                                                                                                                                                                                                                                                                                                                                                                                                                                                                              | 99) – the wellknown<br>ion, and a resource<br>ations, in particular<br>zone of Clarion-<br>nd methodical works<br>f a zone of Clarion- |
| person, state how ass                                                | sociated wi             | th expert assess zhelez Clippe on a g Clippe Discov                                                  | in the field of<br>ment of oceanic<br>omargantsevy<br>erton. Published<br>geologo-industria                                                 | f searches a<br>zhelezomar<br>konkretsiya<br>more than 2<br>al assessmen            | and investigati<br>gantsevy educ<br>of an ore<br>20 scientific ar<br>t of ZhMK of                                                                                                                                                                                                                                                                                                                                                                                                                                                                                                                                                                                                                                                                                                                                                                                                                                                                                                                                                                                                                                                                                                                                                                                                                                                                                                                                                                                                                                                                                                                                                                                                                                                                                                                                                                                                                                                                                                                                                                                                                                              | ion, and a resource<br>ations, in particular<br>zone of Clarion-<br>nd methodical works                                                |
| person, state how ass<br>the feature to be nam                       | sociated wined):  Data, | th expert assess zhelez Clippe on a g Clippe Discov Discov Date of Survey Sound Type of Estima (nm): | t in the field of<br>ment of oceanic<br>omargantsevy<br>erton. Published<br>geologo-industria<br>erton.<br>very Date:<br>verer (Individual, | f searches a<br>zhelezomar;<br>konkretsiya<br>more than 2<br>al assessmen<br>Ship): | and investigation of an ore constitution of an ore constitution of the constitution of | ion, and a resource<br>ations, in particular<br>zone of Clarion-<br>nd methodical works<br>f a zone of Clarion-                        |

## UNDERSEA FEATURE NAME Filippenko hill

Bathymetric map (contour interval 100 m.)

Outlines of servey of R/V "Gelendzhik" 1999