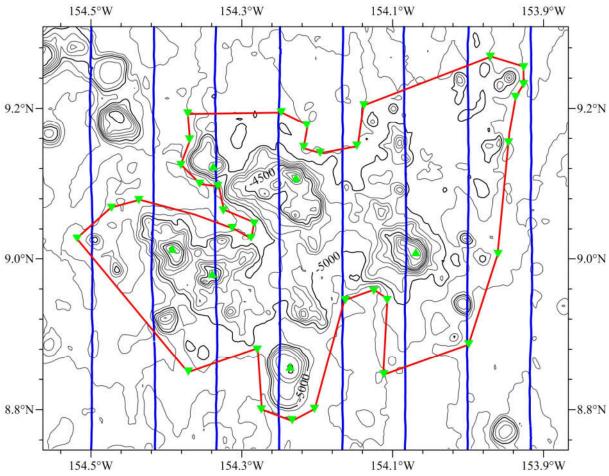

<sup>\*</sup> Geometry should be clearly distinguished when providing the coordinates below.

|              | Lat. (e.g. 63°32.6'N) | Long. (e.g. 046°21.3'W) |
|--------------|-----------------------|-------------------------|
|              | 09°07.4′N (top)       | 154°20.3′W (top)        |
|              | 09°06.5′N (top)       | 154°13.7′W (top)        |
|              | 09°00.8′N (top)       | 154°23.5′W (top)        |
|              | 08°58.8′N (top)       | 154°20.3′W (top)        |
|              | 08°51.4′N (top)       | 154°14.2′W (top)        |
|              | 09°00.5′N (top)       | 154°04.1′W (top)        |
|              | 08°47.2′N (bottom)    | 154°14.0′W (bottom)     |
|              | 08°48.0′N             | 154°16.4′W              |
|              | 08°52.8′N             | 154°16.7′W              |
|              | 08°51.0′N             | 154°22.2′W              |
|              | 09°01.7′N             | 154°31.1′W              |
|              | 09°04.1′N             | 154°28.4′W              |
|              | 09°04.7′N             | 154°26.1′W              |
|              | 09°02.5′N             | 154°18.8′W              |
|              | 09°01.7′N             | 154°17.3′W              |
|              | 09°02.9′N             | 154°17.1′W              |
|              | 09°03.9′N             | 154°19.4′W              |
|              | 09°05.8′N             | 154°19.9′W              |
|              | 09°06.0′N             | 154°21.3′W              |
| Coordinates: | 09°07.6′N             | 154°22.8′W              |
|              | 09°09.6′N             | 154°22.1′W              |
|              | 09°11.6′N             | 154°22.3′W              |
|              | 09°11.7′N             | 154°14.9′W              |
|              | 09°10.7′N             | 154°12.8′W              |
|              | 09°08.9′N             | 154°13.1′W              |
|              | 09°08.4′N             | 154°11.7′W              |
|              | 09°09.1′N             | 154°08.8′W              |
|              | 09°12.3′N             | 154°08.3′W              |
|              | 09°16.1′N             | 153°58.2′W              |
|              | 09°15.4′N             | 153°55.6′W              |
|              | 09°14.0′N             | 153°55.6′W              |
|              | 09°13.0′N             | 153°56.2′W              |
|              | 09°09.4′N             | 153°56.8′W              |
|              | 09°00.5′N             | 153°57.7′W              |
|              | 08°53.2′N             | 153°59.9′W              |
|              | 08°50.9′N             | 154°06.7′W              |
|              | 08°56.8′N             | 154°06.4′W              |
|              | 08°57.5′N             | 154°07.5′W              |
|              | 08°56.8′N             | 154°09.8′W              |