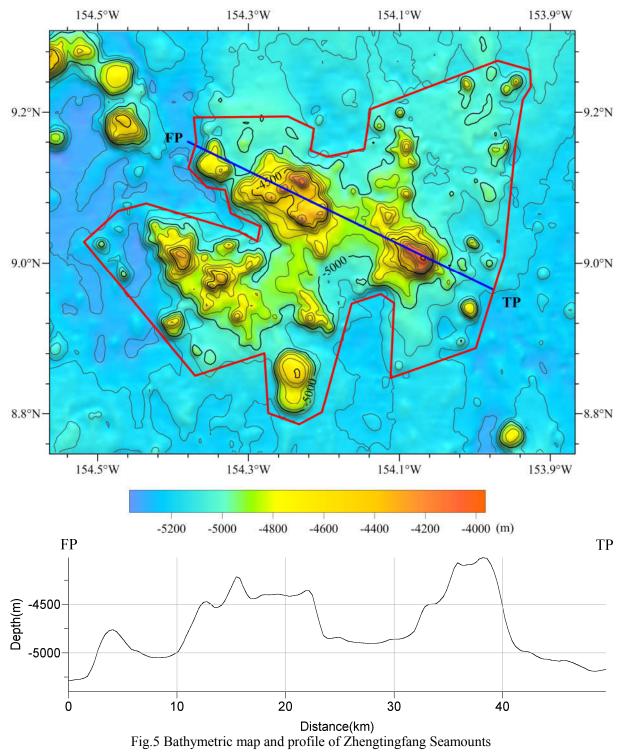

## UNDERSEA FEATURE NAME PROPOSAL (Sea NOTE overleaf)

(000 110 12 010 110

Note: The boxes will expand as you fill the form.

Name Proposed: Zhengtingfang Seamounts

Ocean or Sea: Eastern Pacific Ocean

| Geometry that best defines the feature (Yes/No): |      |         |                 |                 |                       |                            |  |
|--------------------------------------------------|------|---------|-----------------|-----------------|-----------------------|----------------------------|--|
| Point                                            | Line | Polygon | Multiple points | Multiple lines* | Multiple<br>polygons* | Combination of geometries* |  |
|                                                  |      | Yes     |                 |                 |                       |                            |  |

<sup>\*</sup> Geometry should be clearly distinguished when providing the coordinates below.

|              | Lat. (e.g. 63°32.6'N) | Long. (e.g. 046°21.3'W) |
|--------------|-----------------------|-------------------------|
|              | 09°07.4′N (top)       | 154°20.3′W (top)        |
|              | 09°06.5′N (top)       | 154°13.7′W (top)        |
|              | 09°00.8′N (top)       | 154°23.5′W (top)        |
|              | 08°58.8′N (top)       | 154°20.3′W (top)        |
|              | 08°51.4′N (top)       | 154°14.2′W (top)        |
|              | 09°00.5′N (top)       | 154°04.1′W (top)        |
|              | 08°47.2′N (bottom)    | 154°14.0′W (bottom)     |
|              | 08°48.0′N             | 154°16.4′W              |
|              | 08°52.8′N             | 154°16.7′W              |
|              | 08°51.0′N             | 154°22.2′W              |
|              | 09°01.7′N             | 154°31.1′W              |
|              | 09°04.1′N             | 154°28.4′W              |
|              | 09°04.7′N             | 154°26.1′W              |
|              | 09°02.5′N             | 154°18.8′W              |
|              | 09°01.7′N             | 154°17.3′W              |
|              | 09°02.9′N             | 154°17.1′W              |
|              | 09°03.9′N             | 154°19.4′W              |
|              | 09°05.8′N             | 154°19.9′W              |
|              | 09°06.0′N             | 154°21.3′W              |
| Coordinates: | 09°07.6′N             | 154°22.8′W              |
|              | 09°09.6′N             | 154°22.1′W              |
|              | 09°11.6′N             | 154°22.3′W              |
|              | 09°11.7′N             | 154°14.9′W              |
|              | 09°10.7′N             | 154°12.8′W              |
|              | 09°08.9′N             | 154°13.1′W              |
|              | 09°08.4′N             | 154°11.7′W              |
|              | 09°09.1′N             | 154°08.8′W              |
|              | 09°12.3′N             | 154°08.3′W              |
|              | 09°16.1′N             | 153°58.2′W              |
|              | 09°15.4′N             | 153°55.6′W              |
|              | 09°14.0′N             | 153°55.6′W              |
|              | 09°13.0′N             | 153°56.2′W              |
|              | 09°09.4′N             | 153°56.8′W              |
|              | 09°00.5′N             | 153°57.7′W              |
|              | 08°53.2′N             | 153°59.9′W              |
|              | 08°50.9′N             | 154°06.7′W              |
|              | 08°56.8′N             | 154°06.4′W              |
|              | 08°57.5′N             | 154°07.5′W              |
|              | 08°56.8′N             | 154°09.8′W              |