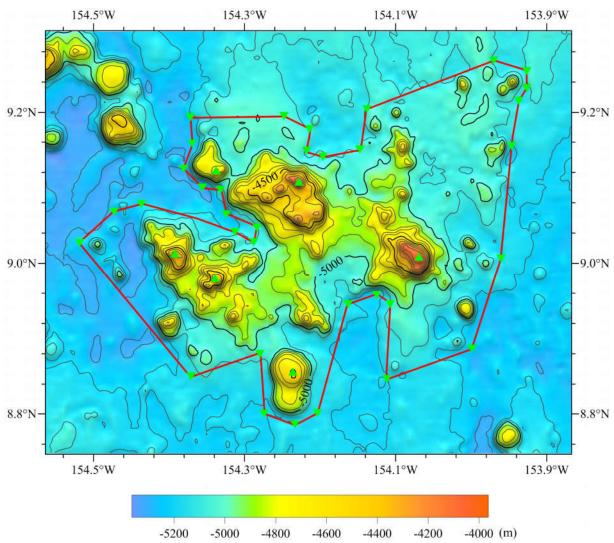

<sup>\*</sup> Geometry should be clearly distinguished when providing the coordinates below.

|              | Lat. (e.g. 63°32.6'N) | Long. (e.g. 046°21.3'W) |
|--------------|-----------------------|-------------------------|
|              | 09°07.4′N (top)       | 154°20.3′W (top)        |
|              | 09°06.5′N (top)       | 154°13.7′W (top)        |
|              | 09°00.8′N (top)       | 154°23.5′W (top)        |
|              | 08°58.8′N (top)       | 154°20.3′W (top)        |
|              | 08°51.4′N (top)       | 154°14.2′W (top)        |
|              | 09°00.5′N (top)       | 154°04.1′W (top)        |
|              | 08°47.2′N (bottom)    | 154°14.0′W (bottom)     |
|              | 08°48.0′N             | 154°16.4′W              |
|              | 08°52.8′N             | 154°16.7′W              |
|              | 08°51.0′N             | 154°22.2′W              |
|              | 09°01.7′N             | 154°31.1′W              |
|              | 09°04.1′N             | 154°28.4′W              |
|              | 09°04.7′N             | 154°26.1′W              |
|              | 09°02.5′N             | 154°18.8′W              |
|              | 09°01.7′N             | 154°17.3′W              |
|              | 09°02.9′N             | 154°17.1′W              |
|              | 09°03.9′N             | 154°19.4′W              |
|              | 09°05.8′N             | 154°19.9′W              |
|              | 09°06.0′N             | 154°21.3′W              |
| Coordinates: | 09°07.6′N             | 154°22.8′W              |
|              | 09°09.6′N             | 154°22.1′W              |
|              | 09°11.6′N             | 154°22.3′W              |
|              | 09°11.7′N             | 154°14.9′W              |
|              | 09°10.7′N             | 154°12.8′W              |
|              | 09°08.9′N             | 154°13.1′W              |
|              | 09°08.4′N             | 154°11.7′W              |
|              | 09°09.1′N             | 154°08.8′W              |
|              | 09°12.3′N             | 154°08.3′W              |
|              | 09°16.1′N             | 153°58.2′W              |
|              | 09°15.4′N             | 153°55.6′W              |
|              | 09°14.0′N             | 153°55.6′W              |
|              | 09°13.0′N             | 153°56.2′W              |
|              | 09°09.4′N             | 153°56.8′W              |
|              | 09°00.5′N             | 153°57.7′W              |
|              | 08°53.2′N             | 153°59.9′W              |
|              | 08°50.9′N             | 154°06.7′W              |
|              | 08°56.8′N             | 154°06.4′W              |
|              | 08°57.5′N             | 154°07.5′W              |
|              | 08°56.8′N             | 154°09.8′W              |