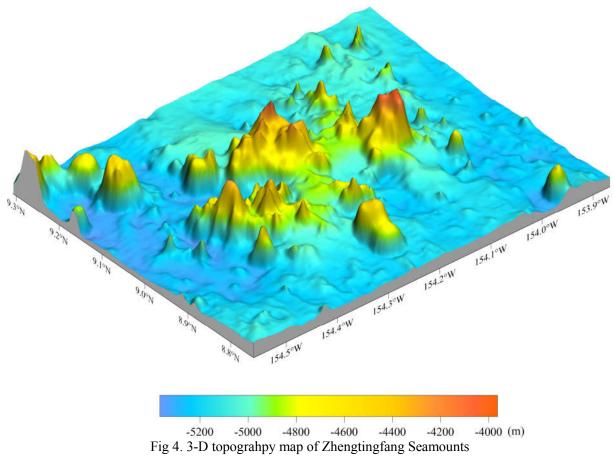

<sup>\*</sup> Geometry should be clearly distinguished when providing the coordinates below.

|              | Lat. (e.g. 63°32.6'N) | Long. (e.g. 046°21.3'W) |
|--------------|-----------------------|-------------------------|
|              | 09°07.4′N (top)       | 154°20.3′W (top)        |
|              | 09°06.5′N (top)       | 154°13.7′W (top)        |
|              | 09°00.8′N (top)       | 154°23.5′W (top)        |
|              | 08°58.8′N (top)       | 154°20.3′W (top)        |
|              | 08°51.4′N (top)       | 154°14.2′W (top)        |
|              | 09°00.5′N (top)       | 154°04.1′W (top)        |
|              | 08°47.2′N (bottom)    | 154°14.0′W (bottom)     |
|              | 08°48.0′N             | 154°16.4′W              |
|              | 08°52.8′N             | 154°16.7′W              |
|              | 08°51.0′N             | 154°22.2′W              |
|              | 09°01.7′N             | 154°31.1′W              |
|              | 09°04.1′N             | 154°28.4′W              |
|              | 09°04.7′N             | 154°26.1′W              |
|              | 09°02.5′N             | 154°18.8′W              |
|              | 09°01.7′N             | 154°17.3′W              |
|              | 09°02.9′N             | 154°17.1′W              |
|              | 09°03.9′N             | 154°19.4′W              |
|              | 09°05.8′N             | 154°19.9′W              |
|              | 09°06.0′N             | 154°21.3′W              |
| Coordinates: | 09°07.6′N             | 154°22.8′W              |
|              | 09°09.6′N             | 154°22.1′W              |
|              | 09°11.6′N             | 154°22.3′W              |
|              | 09°11.7′N             | 154°14.9′W              |
|              | 09°10.7′N             | 154°12.8′W              |
|              | 09°08.9′N             | 154°13.1′W              |
|              | 09°08.4′N             | 154°11.7′W              |
|              | 09°09.1′N             | 154°08.8′W              |
|              | 09°12.3′N             | 154°08.3′W              |
|              | 09°16.1′N             | 153°58.2′W              |
|              | 09°15.4′N             | 153°55.6′W              |
|              | 09°14.0′N             | 153°55.6′W              |
|              | 09°13.0′N             | 153°56.2′W              |
|              | 09°09.4′N             | 153°56.8′W              |
|              | 09°00.5′N             | 153°57.7′W              |
|              | 08°53.2′N             | 153°59.9′W              |
|              | 08°50.9′N             | 154°06.7′W              |
|              | 08°56.8′N             | 154°06.4′W              |
|              | 08°57.5′N             | 154°07.5′W              |
|              | 08°56.8′N             | 154°09.8′W              |