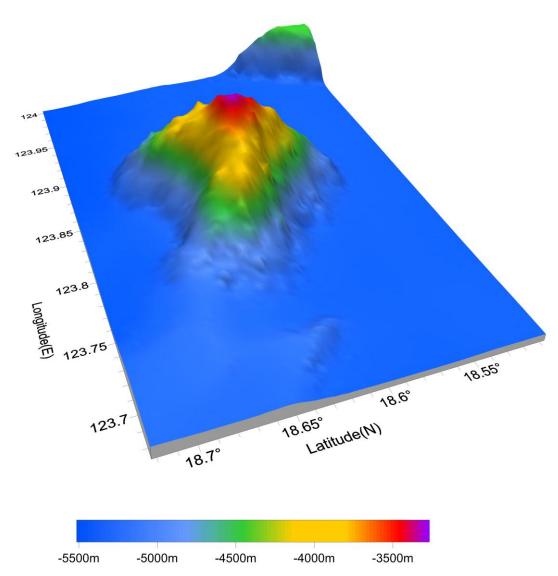

C (see addresses below);
- b) If at least 50 % of the undersea feature is located <u>outside the external limits</u> of the territorial sea :- to the IHB or to the IOC, at the following addresses :

International Hydrographic Bureau (IHB)
4, Quai Antoine 1er
B.P. 445
MC 98011 MONACO CEDEX
Principality of MONACO
Fax: +377 93 10 81 40
E-mail: info@ihb.mc
Intergovernmental Oceanographic Commission (IOC)
UNESCO
Place de Fontenoy
75700 PARIS
France
Fax: +33 1 45 68 58 12
E-mail: info@ihb.mc
E-mail: info@unesco.org

## Attachments



Fig.1 Index map showing the location of Mingyue Seamount



Fig.2 Bathymetric map of Mingyue Seamount(Contours are in 100 m)



Fig.3 Bathymetric map of Mingyue Seamount, showing track lines. (Contours are in 100 m)



Fig.4 3-D bathymetric map of Mingyue Seamount



Fig.5 3-D bathymetric map of Mingyue Seamount



Fig.6 3-D bathymetric map of Mingyue Seamount



Fig.7 Profile of Mingyue Seamount