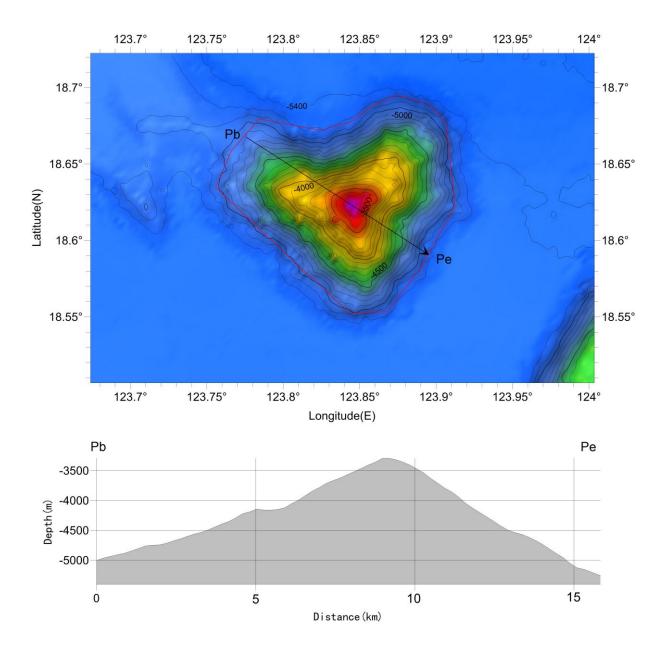

xternal limits</u> of the territorial sea :- to the IHB or to the IOC, at the following addresses :

International Hydrographic Bureau (IHB)
4, Quai Antoine 1er
B.P. 445
MC 98011 MONACO CEDEX
Principality of MONACO
Fax: +377 93 10 81 40
E-mail: info@ihb.mc
Intergovernmental Oceanographic Commission (IOC)
UNESCO
Place de Fontenoy
75700 PARIS
France
Fax: +33 1 45 68 58 12
E-mail: info@ihb.mc
E-mail: info@unesco.org

## Attachments



Fig.1 Index map showing the location of Mingyue Seamount



Fig.2 Bathymetric map of Mingyue Seamount(Contours are in 100 m)



Fig.3 Bathymetric map of Mingyue Seamount, showing track lines. (Contours are in 100 m)



Fig.4 3-D bathymetric map of Mingyue Seamount



Fig.5 3-D bathymetric map of Mingyue Seamount



Fig.6 3-D bathymetric map of Mingyue Seamount



Fig.7 Profile of Mingyue Seamount