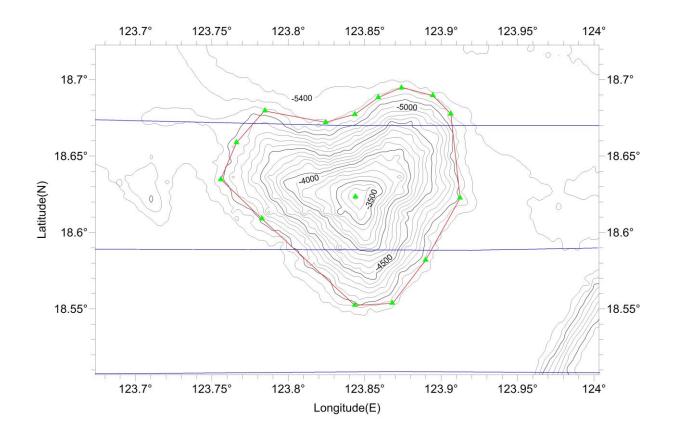

uthority for Approval of Undersea Feature Names" (see page 2-9) or, if this
  does not exist or is not known, either to the IHB or to the IOC (see addresses below);
- b) If at least 50 % of the undersea feature is located <u>outside the external limits</u> of the territorial sea :- to the IHB or to the IOC, at the following addresses :

International Hydrographic Bureau (IHB)
4, Quai Antoine 1er
B.P. 445
MC 98011 MONACO CEDEX
Principality of MONACO
Fax: +377 93 10 81 40
E-mail: info@ihb.mc
Intergovernmental Oceanographic Commission (IOC)
UNESCO
Place de Fontenoy
75700 PARIS
France
Fax: +33 1 45 68 58 12
E-mail: info@ihb.mc
E-mail: info@unesco.org

## Attachments



Fig.1 Index map showing the location of Mingyue Seamount



Fig.2 Bathymetric map of Mingyue Seamount(Contours are in 100 m)



Fig.3 Bathymetric map of Mingyue Seamount, showing track lines. (Contours are in 100 m)



Fig.4 3-D bathymetric map of Mingyue Seamount



Fig.5 3-D bathymetric map of Mingyue Seamount



Fig.6 3-D bathymetric map of Mingyue Seamount



Fig.7 Profile of Mingyue Seamount