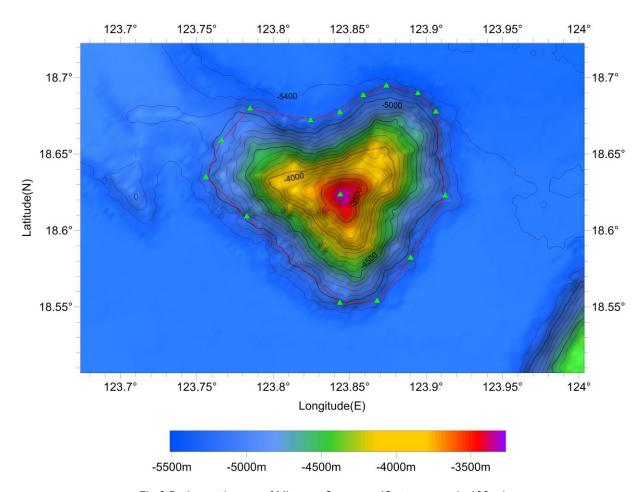

de the external limit</u> of the territorial sea:to your "National Authority for Approval of Undersea Feature Names" (see page 2-9) or, if this
  does not exist or is not known, either to the IHB or to the IOC (see addresses below);
- b) If at least 50 % of the undersea feature is located <u>outside the external limits</u> of the territorial sea :- to the IHB or to the IOC, at the following addresses :

International Hydrographic Bureau (IHB)
4, Quai Antoine 1er
B.P. 445
MC 98011 MONACO CEDEX
Principality of MONACO
Fax: +377 93 10 81 40
E-mail: info@ihb.mc
Intergovernmental Oceanographic Commission (IOC)
UNESCO
Place de Fontenoy
75700 PARIS
France
Fax: +33 1 45 68 58 12
E-mail: info@ihb.mc
E-mail: info@unesco.org

## Attachments



Fig.1 Index map showing the location of Mingyue Seamount



Fig.2 Bathymetric map of Mingyue Seamount(Contours are in 100 m)



Fig.3 Bathymetric map of Mingyue Seamount, showing track lines. (Contours are in 100 m)



Fig.4 3-D bathymetric map of Mingyue Seamount



Fig.5 3-D bathymetric map of Mingyue Seamount



Fig.6 3-D bathymetric map of Mingyue Seamount



Fig.7 Profile of Mingyue Seamount