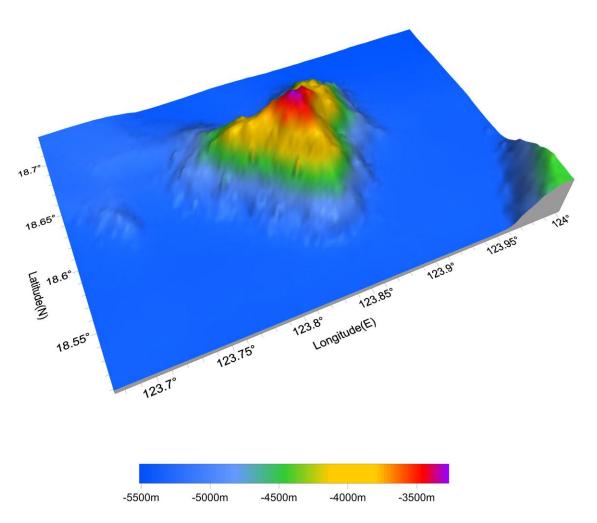

t or is not known, either to the IHB or to the IOC (see addresses below);
- b) If at least 50 % of the undersea feature is located <u>outside the external limits</u> of the territorial sea :- to the IHB or to the IOC, at the following addresses :

International Hydrographic Bureau (IHB)
4, Quai Antoine 1er
B.P. 445
MC 98011 MONACO CEDEX
Principality of MONACO
Fax: +377 93 10 81 40
E-mail: info@ihb.mc
Intergovernmental Oceanographic Commission (IOC)
UNESCO
Place de Fontenoy
75700 PARIS
France
Fax: +33 1 45 68 58 12
E-mail: info@ihb.mc
E-mail: info@unesco.org

## Attachments



Fig.1 Index map showing the location of Mingyue Seamount



Fig.2 Bathymetric map of Mingyue Seamount(Contours are in 100 m)



Fig.3 Bathymetric map of Mingyue Seamount, showing track lines. (Contours are in 100 m)



Fig.4 3-D bathymetric map of Mingyue Seamount



Fig.5 3-D bathymetric map of Mingyue Seamount



Fig.6 3-D bathymetric map of Mingyue Seamount



Fig.7 Profile of Mingyue Seamount