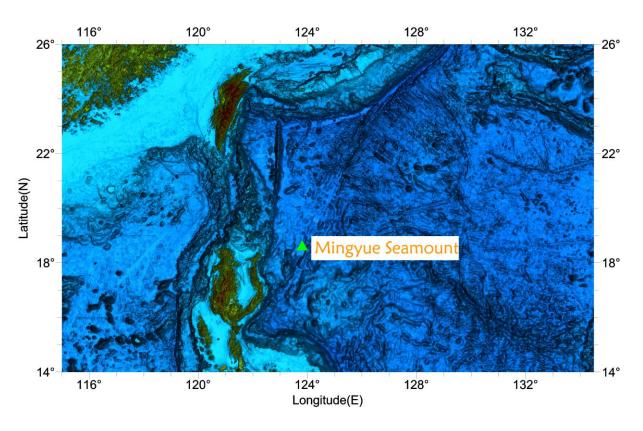

completed:

- a) If the undersea feature is located <u>inside the external limit</u> of the territorial sea:to your "National Authority for Approval of Undersea Feature Names" (see page 2-9) or, if this
  does not exist or is not known, either to the IHB or to the IOC (see addresses below);
- b) If at least 50 % of the undersea feature is located <u>outside the external limits</u> of the territorial sea :- to the IHB or to the IOC, at the following addresses :

International Hydrographic Bureau (IHB)
4, Quai Antoine 1er
B.P. 445
MC 98011 MONACO CEDEX
Principality of MONACO
Fax: +377 93 10 81 40
E-mail: info@ihb.mc
Intergovernmental Oceanographic Commission (IOC)
UNESCO
Place de Fontenoy
75700 PARIS
France
Fax: +33 1 45 68 58 12
E-mail: info@ihb.mc
E-mail: info@unesco.org

## Attachments



Fig.1 Index map showing the location of Mingyue Seamount



Fig.2 Bathymetric map of Mingyue Seamount(Contours are in 100 m)



Fig.3 Bathymetric map of Mingyue Seamount, showing track lines. (Contours are in 100 m)



Fig.4 3-D bathymetric map of Mingyue Seamount



Fig.5 3-D bathymetric map of Mingyue Seamount



Fig.6 3-D bathymetric map of Mingyue Seamount



Fig.7 Profile of Mingyue Seamount