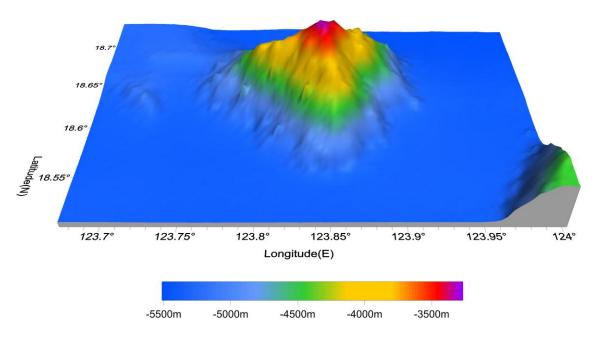

the undersea feature is located <u>outside the external limits</u> of the territorial sea :- to the IHB or to the IOC, at the following addresses :

International Hydrographic Bureau (IHB)
4, Quai Antoine 1er
B.P. 445
MC 98011 MONACO CEDEX
Principality of MONACO
Fax: +377 93 10 81 40
E-mail: info@ihb.mc
Intergovernmental Oceanographic Commission (IOC)
UNESCO
Place de Fontenoy
75700 PARIS
France
Fax: +33 1 45 68 58 12
E-mail: info@ihb.mc
E-mail: info@unesco.org

## Attachments



Fig.1 Index map showing the location of Mingyue Seamount



Fig.2 Bathymetric map of Mingyue Seamount(Contours are in 100 m)



Fig.3 Bathymetric map of Mingyue Seamount, showing track lines. (Contours are in 100 m)



Fig.4 3-D bathymetric map of Mingyue Seamount



Fig.5 3-D bathymetric map of Mingyue Seamount



Fig.6 3-D bathymetric map of Mingyue Seamount



Fig.7 Profile of Mingyue Seamount