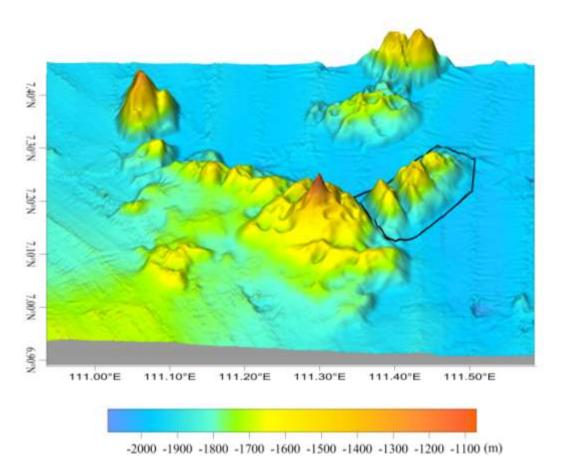

------------------------------------|
| Remarks: | Undersea Feature Names of China Committee on Geographical Names |
|          | (CCUFN)                                                         |
|          | No.1 Fuxingmenwai Ave. Beijing 100860                           |
|          | hevunxu@sina.com                                                |

Guangzhou Marine Geological Survey, China Geological Survey. No.188 Guanghai Rd., Huangpu District, Guangzhou, China.



Fig.1 Index map showing the location of the Tangjing Hill.



-2000 -1900 -1800 -1700 -1600 -1500 -1400 -1300 -1200 -1100 (m) Fig.2 Bathymetric map of the Tangjing Hill. (Contours are in 100 m)



Fig.3 Bathymetric map of the Tangjing Hill overlain with track lines. (Contours are in 100 m, blue lines for the track lines)



Fig.4 3-D bathymetric map of the Tangjing Hill.