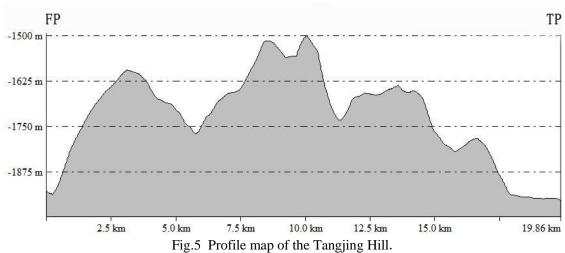

dersea Feature Names of China Committee on Geographical Names |
|          | (CCUFN)                                                         |
|          | No.1 Fuxingmenwai Ave. Beijing 100860                           |
|          | hevunxu@sina.com                                                |

Guangzhou Marine Geological Survey, China Geological Survey. No.188 Guanghai Rd., Huangpu District, Guangzhou, China.



Fig.1 Index map showing the location of the Tangjing Hill.



-2000 -1900 -1800 -1700 -1600 -1500 -1400 -1300 -1200 -1100 (m) Fig.2 Bathymetric map of the Tangjing Hill. (Contours are in 100 m)



Fig.3 Bathymetric map of the Tangjing Hill overlain with track lines. (Contours are in 100 m, blue lines for the track lines)



Fig.4 3-D bathymetric map of the Tangjing Hill.