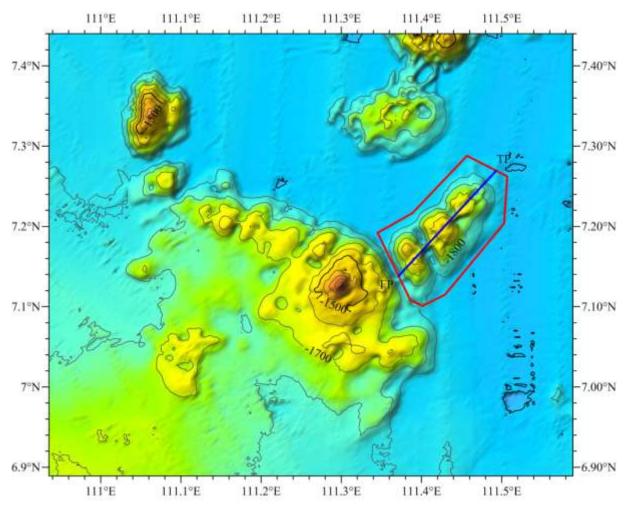

Undersea Feature Names of China Committee on Geographical Names |
|          | (CCUFN)                                                         |
|          | No.1 Fuxingmenwai Ave. Beijing 100860                           |
|          | hevunxu@sina.com                                                |

Guangzhou Marine Geological Survey, China Geological Survey. No.188 Guanghai Rd., Huangpu District, Guangzhou, China.



Fig.1 Index map showing the location of the Tangjing Hill.



-2000 -1900 -1800 -1700 -1600 -1500 -1400 -1300 -1200 -1100 (m) Fig.2 Bathymetric map of the Tangjing Hill. (Contours are in 100 m)



Fig.3 Bathymetric map of the Tangjing Hill overlain with track lines. (Contours are in 100 m, blue lines for the track lines)



Fig.4 3-D bathymetric map of the Tangjing Hill.