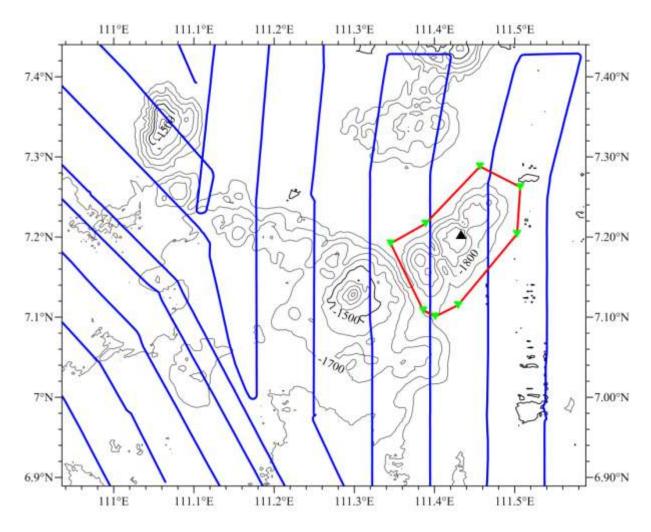

|  |  |

|          | The proposal has been reviewed and approved by Sub-Committee on |
|----------|-----------------------------------------------------------------|
| Remarks: | Undersea Feature Names of China Committee on Geographical Names |
|          | (CCUFN)                                                         |
|          | No.1 Fuxingmenwai Ave. Beijing 100860                           |
|          | hevunxu@sina.com                                                |

Guangzhou Marine Geological Survey, China Geological Survey. No.188 Guanghai Rd., Huangpu District, Guangzhou, China.



Fig.1 Index map showing the location of the Tangjing Hill.



-2000 -1900 -1800 -1700 -1600 -1500 -1400 -1300 -1200 -1100 (m) Fig.2 Bathymetric map of the Tangjing Hill. (Contours are in 100 m)



Fig.3 Bathymetric map of the Tangjing Hill overlain with track lines. (Contours are in 100 m, blue lines for the track lines)



Fig.4 3-D bathymetric map of the Tangjing Hill.