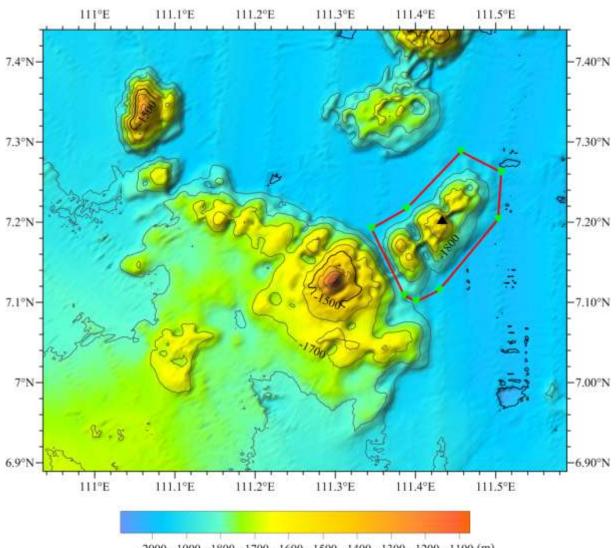

| Proposer(s): | Date:                                                                    | 2016.8.10                           |  |  |  |  |

|          | The proposal has been reviewed and approved by Sub-Committee on |
|----------|-----------------------------------------------------------------|
| Remarks: | Undersea Feature Names of China Committee on Geographical Names |
|          | (CCUFN)                                                         |
|          | No.1 Fuxingmenwai Ave. Beijing 100860                           |
|          | hevunxu@sina.com                                                |

Guangzhou Marine Geological Survey, China Geological Survey. No.188 Guanghai Rd., Huangpu District, Guangzhou, China.



Fig.1 Index map showing the location of the Tangjing Hill.



-2000 -1900 -1800 -1700 -1600 -1500 -1400 -1300 -1200 -1100 (m) Fig.2 Bathymetric map of the Tangjing Hill. (Contours are in 100 m)



Fig.3 Bathymetric map of the Tangjing Hill overlain with track lines. (Contours are in 100 m, blue lines for the track lines)



Fig.4 3-D bathymetric map of the Tangjing Hill.