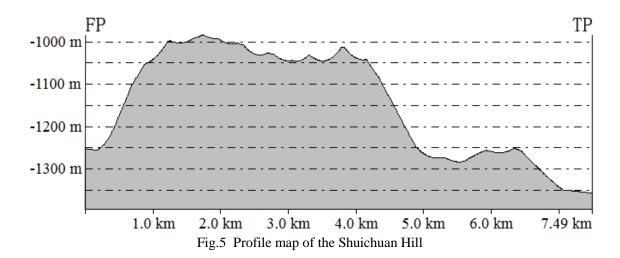

na.      |

|          | The proposal has been reviewed and approved by Sub-Committee on |
|----------|-----------------------------------------------------------------|
| Remarks: | Undersea Feature Names of China Committee on Geographical Names |
|          | (CCUFN)                                                         |
|          | No.1 Fuxingmenwai Ave. Beijing 100860                           |
|          | heyunxu@sina.com                                                |



Fig.1 Index map showing the location of the Shuichuan Hill



Fig.2 Bathymetric map of the Shuichuan Hill (Contours are in 20 m)



Fig.3 Bathymetric map of the Shuichuan Hill overlain with track lines (Contours are in 20 m, blue lines for the track lines)



Fig.4 3-D bathymetric map of the Shuichuan Hill