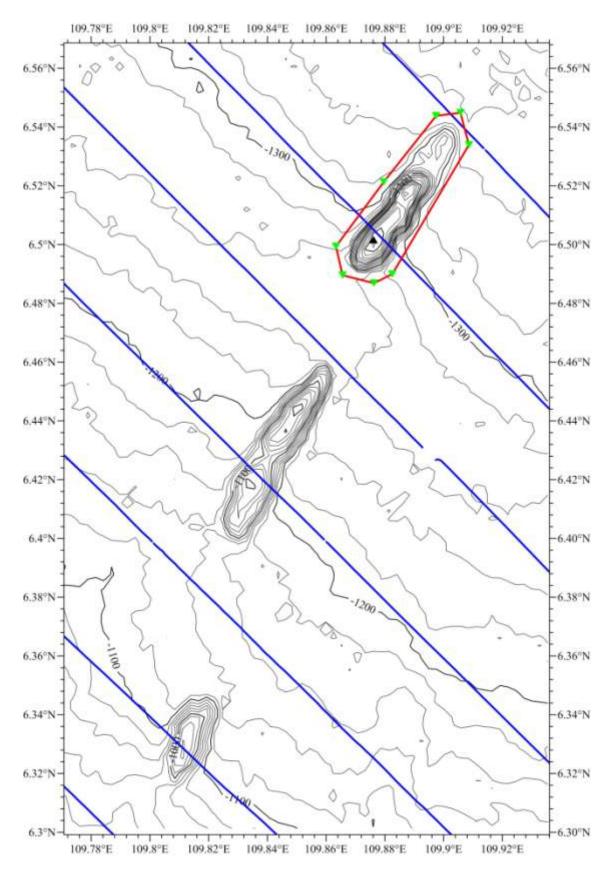

vey, China Geological Survey. |
|              |                           | No.188 Guanghai Rd., Huangpu     |
|              |                           | District, Guangzhou, China.      |

|          | The proposal has been reviewed and approved by Sub-Committee on |
|----------|-----------------------------------------------------------------|
| Remarks: | Undersea Feature Names of China Committee on Geographical Names |
|          | (CCUFN)                                                         |
|          | No.1 Fuxingmenwai Ave. Beijing 100860                           |
|          | heyunxu@sina.com                                                |



Fig.1 Index map showing the location of the Shuichuan Hill



Fig.2 Bathymetric map of the Shuichuan Hill (Contours are in 20 m)



Fig.3 Bathymetric map of the Shuichuan Hill overlain with track lines (Contours are in 20 m, blue lines for the track lines)



Fig.4 3-D bathymetric map of the Shuichuan Hill