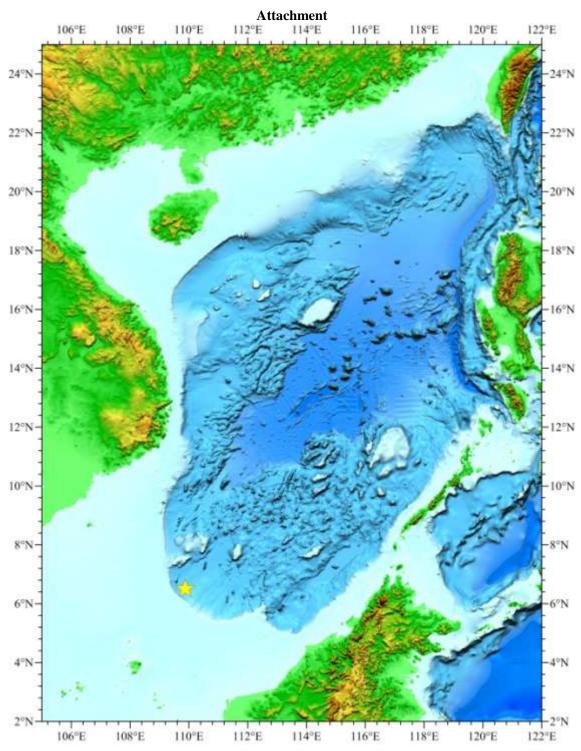

|
| Proposer(s): | Organization and Address: | Guangzhou Marine Geological      |
|              |                           | Survey, China Geological Survey. |
|              |                           | No.188 Guanghai Rd., Huangpu     |
|              |                           | District, Guangzhou, China.      |

|          | The proposal has been reviewed and approved by Sub-Committee on |
|----------|-----------------------------------------------------------------|
| Remarks: | Undersea Feature Names of China Committee on Geographical Names |
|          | (CCUFN)                                                         |
|          | No.1 Fuxingmenwai Ave. Beijing 100860                           |
|          | heyunxu@sina.com                                                |



Fig.1 Index map showing the location of the Shuichuan Hill



Fig.2 Bathymetric map of the Shuichuan Hill (Contours are in 20 m)



Fig.3 Bathymetric map of the Shuichuan Hill overlain with track lines (Contours are in 20 m, blue lines for the track lines)



Fig.4 3-D bathymetric map of the Shuichuan Hill