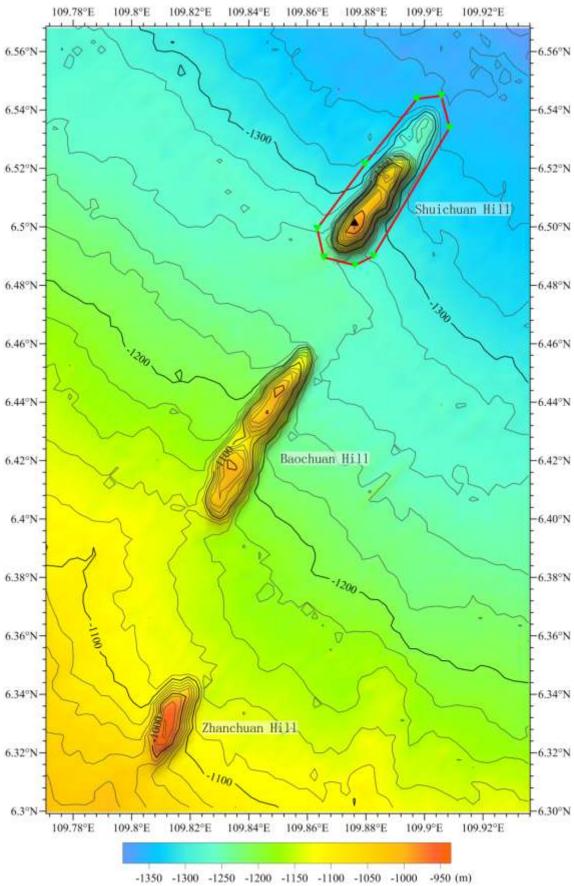

ine Geological      |
|              |                           | Survey, China Geological Survey. |
|              |                           | No.188 Guanghai Rd., Huangpu     |
|              |                           | District, Guangzhou, China.      |

|          | The proposal has been reviewed and approved by Sub-Committee on |
|----------|-----------------------------------------------------------------|
| Remarks: | Undersea Feature Names of China Committee on Geographical Names |
|          | (CCUFN)                                                         |
|          | No.1 Fuxingmenwai Ave. Beijing 100860                           |
|          | heyunxu@sina.com                                                |



Fig.1 Index map showing the location of the Shuichuan Hill



Fig.2 Bathymetric map of the Shuichuan Hill (Contours are in 20 m)



Fig.3 Bathymetric map of the Shuichuan Hill overlain with track lines (Contours are in 20 m, blue lines for the track lines)



Fig.4 3-D bathymetric map of the Shuichuan Hill