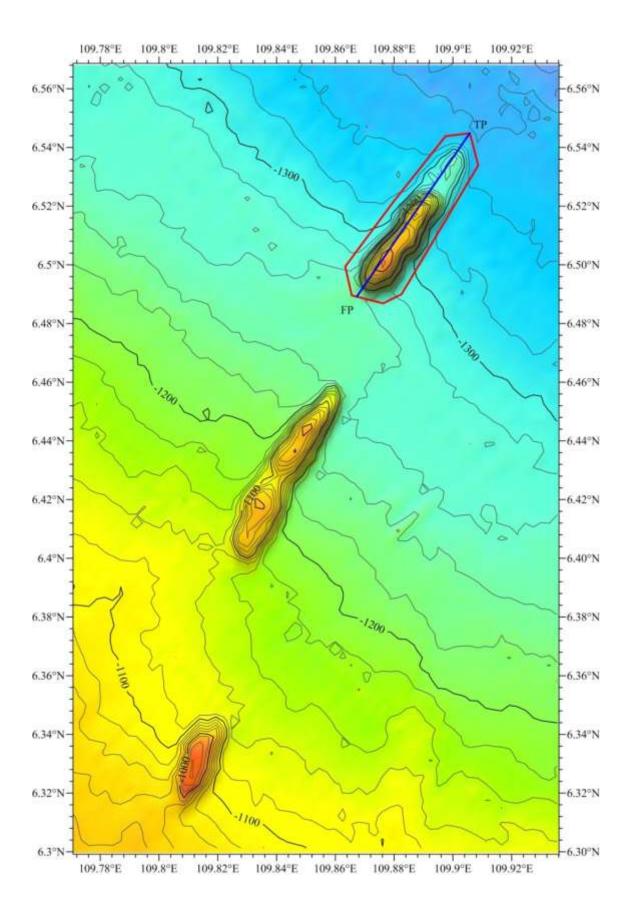

hina.      |

|          | The proposal has been reviewed and approved by Sub-Committee on |
|----------|-----------------------------------------------------------------|
| Remarks: | Undersea Feature Names of China Committee on Geographical Names |
|          | (CCUFN)                                                         |
|          | No.1 Fuxingmenwai Ave. Beijing 100860                           |
|          | heyunxu@sina.com                                                |



Fig.1 Index map showing the location of the Shuichuan Hill



Fig.2 Bathymetric map of the Shuichuan Hill (Contours are in 20 m)



Fig.3 Bathymetric map of the Shuichuan Hill overlain with track lines (Contours are in 20 m, blue lines for the track lines)



Fig.4 3-D bathymetric map of the Shuichuan Hill