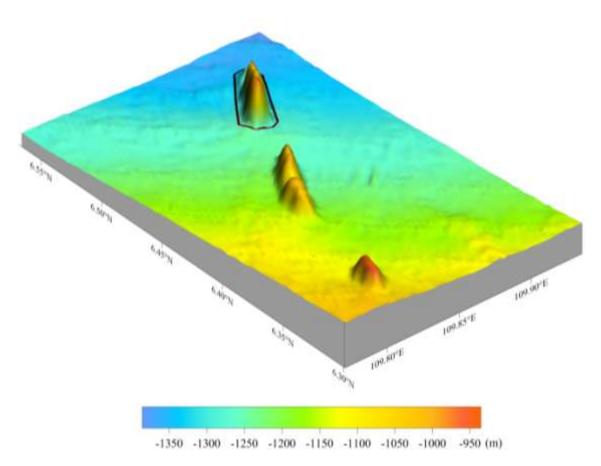

| District, Guangzhou, China.      |

|          | The proposal has been reviewed and approved by Sub-Committee on |
|----------|-----------------------------------------------------------------|
| Remarks: | Undersea Feature Names of China Committee on Geographical Names |
|          | (CCUFN)                                                         |
|          | No.1 Fuxingmenwai Ave. Beijing 100860                           |
|          | heyunxu@sina.com                                                |



Fig.1 Index map showing the location of the Shuichuan Hill



Fig.2 Bathymetric map of the Shuichuan Hill (Contours are in 20 m)



Fig.3 Bathymetric map of the Shuichuan Hill overlain with track lines (Contours are in 20 m, blue lines for the track lines)



Fig.4 3-D bathymetric map of the Shuichuan Hill