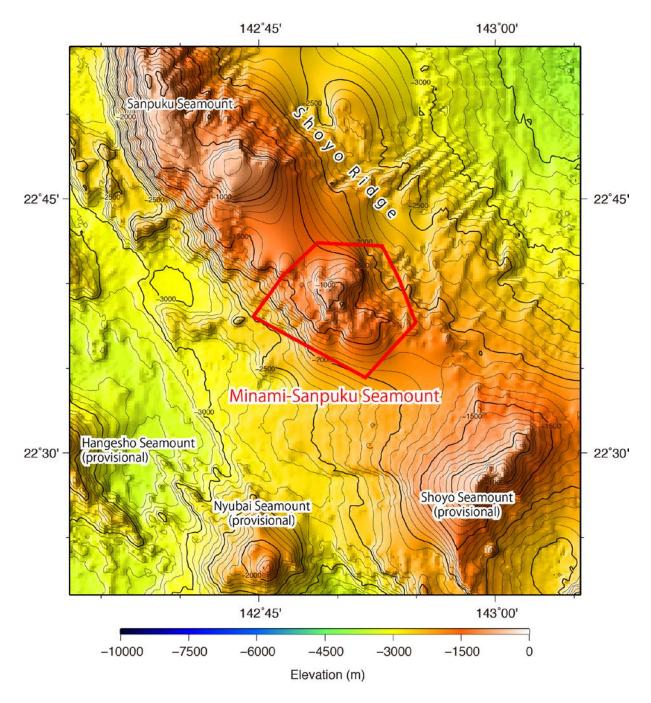

Principality of MONACO Fax: +377 93 10 81 40

E-mail: info@iho.int
Web: www.iho.int

France

Fax: +33 1 45 68 58 12 E-mail: info@unesco.org Web: http://ioc-unesco.org/

Fig. 1. Bathymetric map of the Minami-Sanpuku Seamount. Contours are in 100 m.