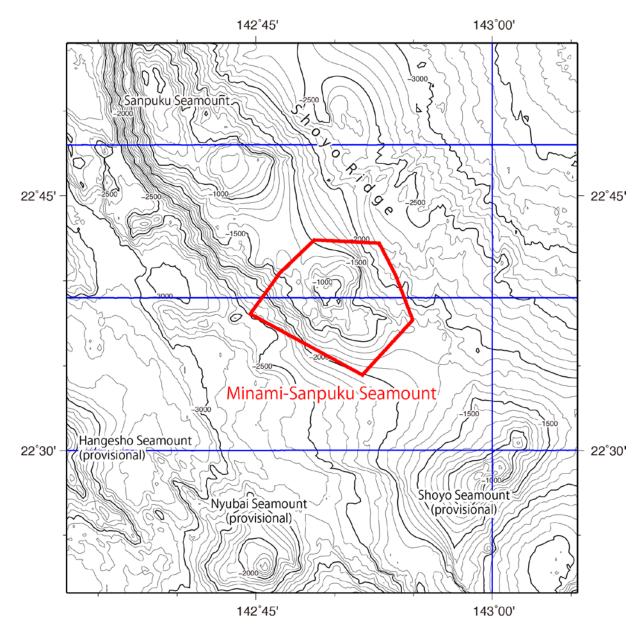

Fig. 2. Bathymetric map of the Minami-Sanpuku Seamount, shown with track lines. Contours are in 100 m.

Fig. 3. Bathymetric profile across the Minami-Sanpuku Seamount.

Fig. 4. 3D image of the Minami-Sanpuku Seamount and its vicinity.