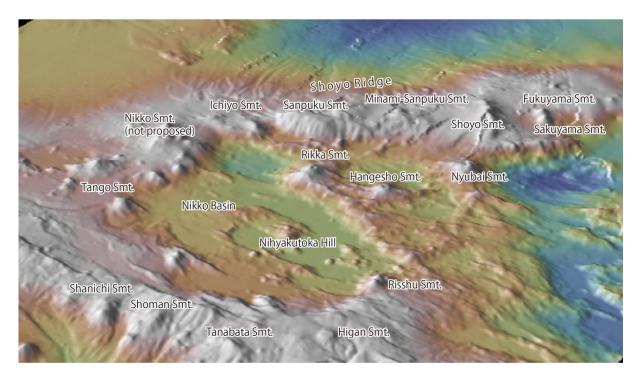

Fig. 2. Bathymetric map of the Minami-Sanpuku Seamount, shown with track lines. Contours are in 100 m.

Fig. 3. Bathymetric profile across the Minami-Sanpuku Seamount.

Fig. 4. 3D image of the Minami-Sanpuku Seamount and its vicinity.