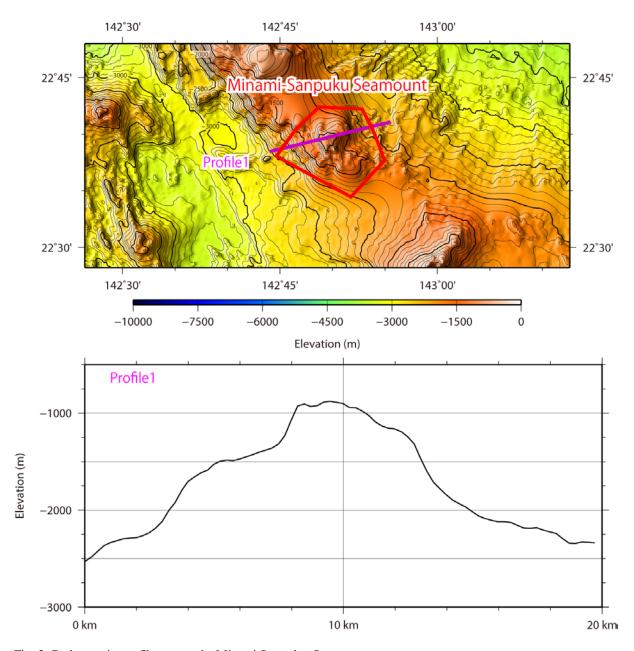

Fig. 2. Bathymetric map of the Minami-Sanpuku Seamount, shown with track lines. Contours are in 100 m.

Fig. 3. Bathymetric profile across the Minami-Sanpuku Seamount.

Fig. 4. 3D image of the Minami-Sanpuku Seamount and its vicinity.