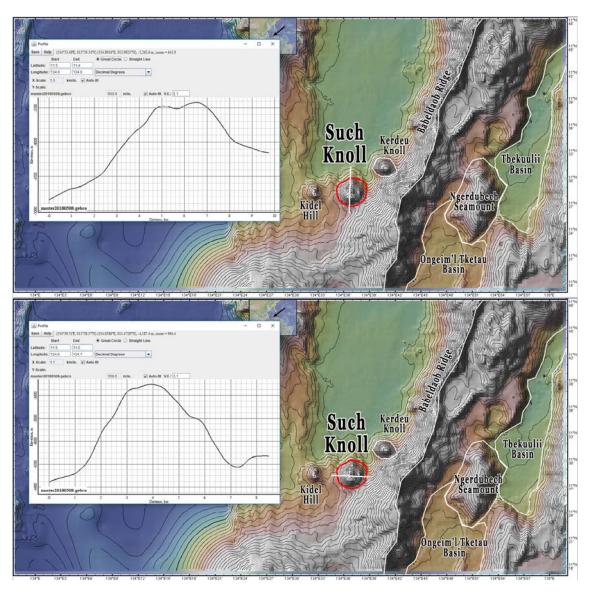

## INTERNATIONAL HYDROGRAPHIC ORGANIZATION

## INTERGOVERNMENTAL OCEANOGRAPHIC COMMISSION (of UNESCO)