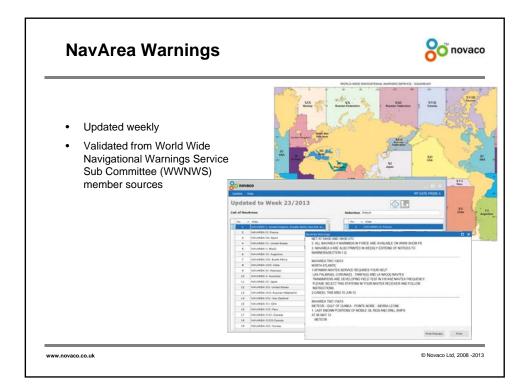

|
|                                                                                                | Copying \INC_R00T\JP\JPS4NC8512\6\JP54NC85.006                                                                                                                                                                                                                                 |
|                                                                                                |                                                                                                                                                                                                                                                                                |