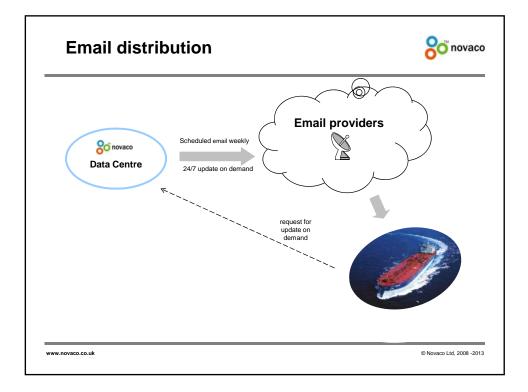

| ENC Updates                                                                                    | o nova                                                                                                                                                                                                                                                                         |
|------------------------------------------------------------------------------------------------|--------------------------------------------------------------------------------------------------------------------------------------------------------------------------------------------------------------------------------------------------------------------------------|
| <ul> <li>Available for all S57 charts</li> <li>P