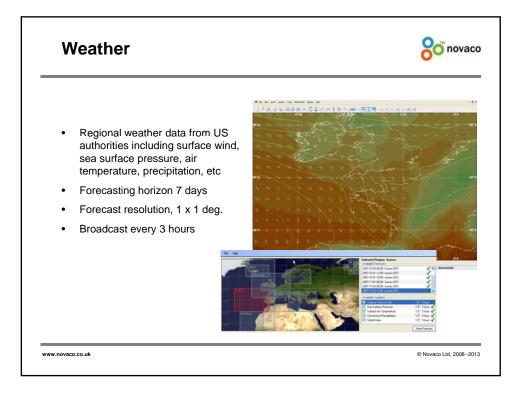

| ENC Updates                                                                                    | o nova                                                                                                                                                                                                                                                                         |
|------------------------------------------------------------------------------------------------|--------------------------------------------------------------------------------------------------------------------------------------------------------------------------------------------------------------------------------------------------------------------------------|
| <ul> <li>Available for all S57 charts</li> <li>Primar</li> <li>IC-ENC</li> <li>AVCS</li> </ul> | Armikiy Vector Charl Service<br>AVCS is the most comprehensive,<br>consistent, official and quarky assured<br>Electronic Navigation Charl coverage<br>in the world.<br>To find duar thore about the UKHO's<br>new flagship digital product visit www.TheFutureOfNavigation.com |
|                                                                                                | Novaco DNC Creator v0.3.14                                                                                                                                                                                                                                                     |
|                                                                                                | Disc Type         Output Target         ReScen           © Base CD: W25/2011         @ Update CD: W25/2011         @ Dutput Target           © Update CD: W25/2011         @ Output Path C1/temp/CD Creator/Output/CD:         Deate CD: W25/2011                              |
|                                                                                                |                                                                                                                                                                                                                                                                                |
|                                                                                                | Copying \INC_R00T\JP\JPS4NC8512\6\JP54NC85.006                                                                                                                                                                                                                                 |
|                                                                                                |                                                                                                                                                                                                                                                                                |