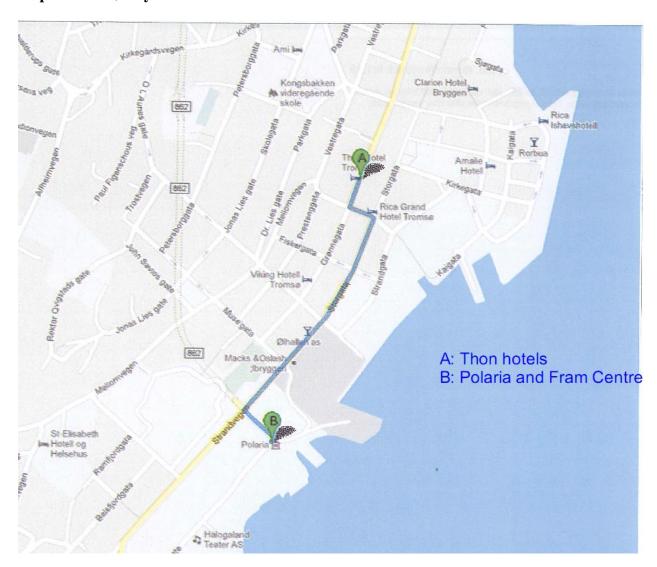

# Map of Tromsø city centre

The walking distance from Thon hotels to the Fram Centre is about  $10\,\mathrm{minutes}$ .