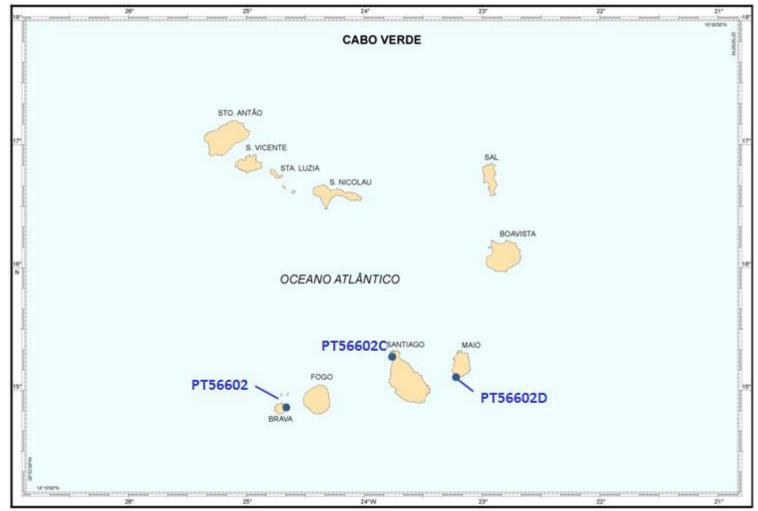

## **Capacity Building**

- IHPT produced three ENCs from Cape Verde.
- Hydrographic surveys and new editions of the Nautical Charts and ENC's of the following harbours:
  - Porto de Palmeira Ilha do Sal;
  - Porto de Porto Novo Santo Antão;
  - Porto de Vale de Cavaleiros Ilha do Fogo;
  - Porto da Furna Ilha Brava.