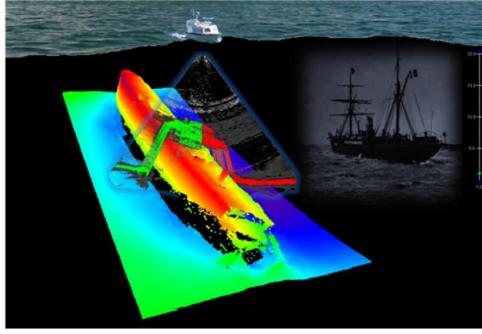

#### Mater Colum Acros mastro amarração mastro cabo de amarração cabo de amarração do cabo de amarração

Water Column Acoustic Reflectivity

#### Multi Vessel Profiler

00

hidrográfico

marinha•portugal

17 Hydrographic surveys in harbours and approaches.