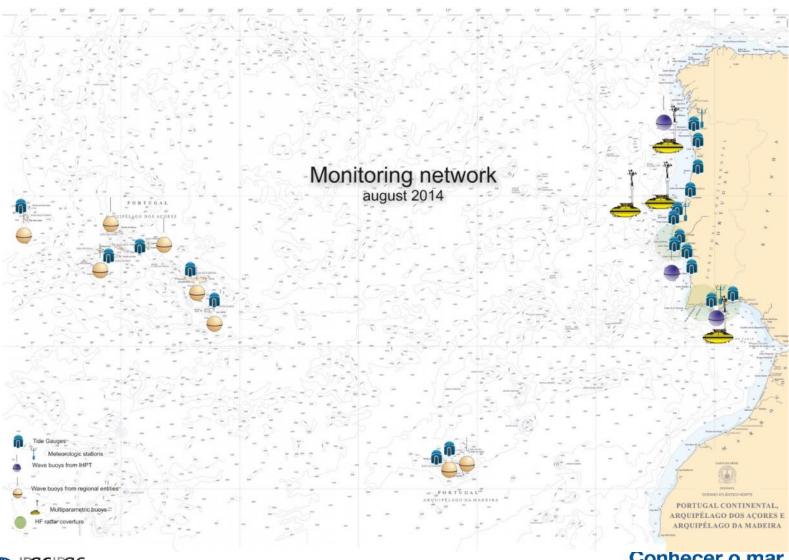

#### Previsões disponíveis

na agitação marítima Wave forecast <u>+ Ver mais</u>

no surf para Portugal e Angola Wave & surf forecast for Portugal and Angola + Ver surf para Portugal + Ver surf para Angola

na navegação de recreio Wave forecast for sailing <u>+ Ver mais</u>

na arte-xávega de Espinho à Praia da Vieira da Costa de Caparica ao Espichel G

na "arte-xávega" Wave forecast for arte-xávega boats + Ver de Espinho à Praia da Vieira + Ver da Costa de Caparica ao Espichel

nos portos e aproximações Wave forecast at harbour entrance <u>+ Ver mais</u>

nas praias Wave forecast for the beach <u>+ Ver mais</u>