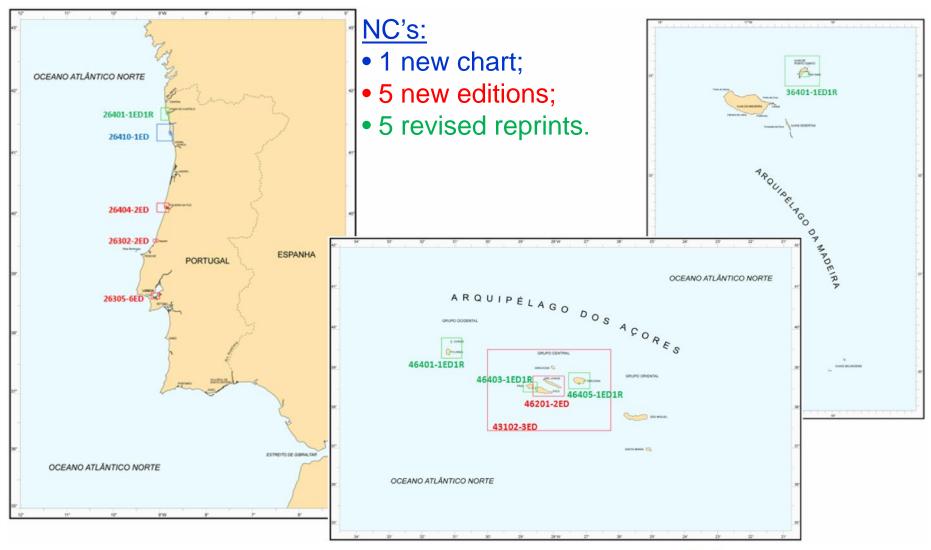

2 Oceanic hydrographic ships



hidrográfico

narinha•portugal



#### Multibeam systems:

- Deep waters (kongsberg em 120/122)
  - 2 Systems (depths 50 11,000 m)
- Medium depths (кондявега ем 710)
  - I System (depths 3 2,000 m)









#### 2 Coastal hydrographic ships and several survey launches













## SURVEYS

- Shallow waters
  - 2 multibeam systems (KONGSBERG EM 3002)
  - I multibeam system (KONGSBERG EM 2040C)
  - Bathymetric sonar (KONGSBERG GeoSwath 500 Plus)







## SURVEYS



#### Mater Colum Acros mastro amarração mastro cabo de amarração cabo de amarração do cabo de amarração

Water Column Acoustic Reflectivity

#### Multi Vessel Profiler

00









hidrográfico

marinha•portugal

17 Hydrographic surveys in harbours and approaches.









#### Nautical Charts



Conhecer o mar para que todos o possam usar



hidrográfico

marinha.portugal

#### Print-on-Demand (PoD)





All paper charts of the Portuguese folio are on PoD.





#### **Electronic Navigational Charts**





#### **Electronic Navigational Charts**

3 new ENC's







#### **Nautical Publications**

- Annual Group of Notices to Mariners (2013);
- Annual Group of Notices to Mariners (2014);
- List of Lights, Buoys, Beacons and Fog Signals Portugal Volume I 10<sup>th</sup> edition (2013);
- List of RadioBeacons and Services Volume I 6<sup>nd</sup> edition (2013);
- Maritime Buoyage System and other Aids to Navigation 3<sup>rd</sup> edition (2013);
- Nautical Communications Table 1<sup>st</sup> edition (2013);
- Maritime Buoyage System Table 1<sup>st</sup> edition (2013);
- Tide Tables