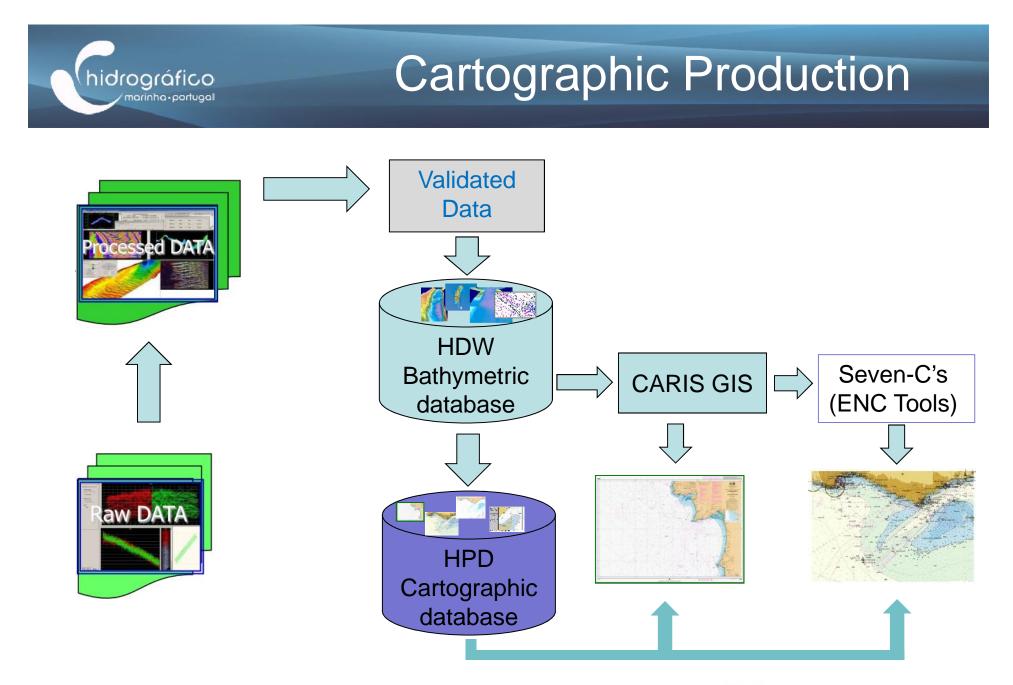

#### Nautical Charts

Conhecer o mar para que todos o possam usar

hidrográfico

marinha.portugal

#### Print-on-Demand (PoD)

All paper charts of the Portuguese folio are on PoD.

#### **Electronic Navigational Charts**

#### **Electronic Navigational Charts**

3 new ENC's