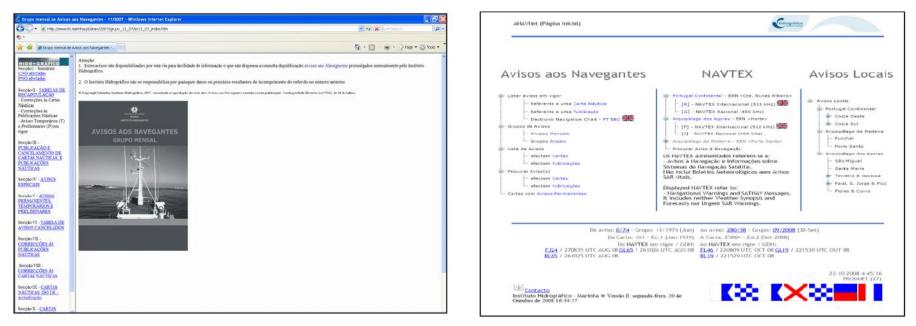

## Safety of Navigation

- NAVTEX broadcast English/Portuguese (3 stations Continental Portugal, Azores and Madeira archipelagos)
- Notices to Mariners available on IHPT website in PDF
- ANAVnet provides NtM publications or single NtM affecting specific documents and NAVTEX navigational warnings