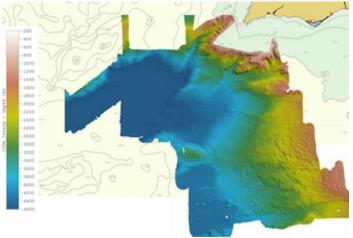

## SURVEYS

- Shallow waters
  - 2 multibeam systems (KONGSBERG EM 3002)
  - I multibeam system (KONGSBERG EM 2040C)
  - Bathymetric sonar (KONGSBERG GeoSwath 500 Plus)

## SURVEYS