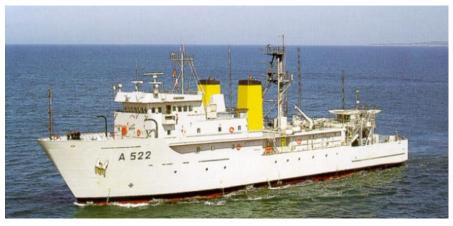

# hidrográfico / marinha · portugal





#### SUMMARY

#### Surveys

- Cartographic production
- Nautical Publications
- Safety of Navigation
- Capacity Building/Cooperation
- Education & Training





#### 2 Oceanic hydrographic ships



hidrográfico

narinha•portugal



#### Multibeam systems:

- Deep waters (kongsberg em 120/122)
  - 2 Systems (depths 50 11,000 m)
- Medium depths (кондявега ем 710)
  - I System (depths 3 2,000 m)









#### 2 Coastal hydrographic ships and several survey launches













## SURVEYS

- Shallow waters
  - 2 multibeam systems (KONGSBERG EM 3002)
  - I multibeam system (KONGSBERG EM 2040C)
  - Bathymetric sonar (KONGSBERG GeoSwath 500 Plus)







## SURVEYS



#### Mater Colum Acros mastro amarração mastro cabo de amarração cabo de amarração do cabo de amarração

Water Column Acoustic Reflectivity

#### Multi Vessel Profiler

00









hidrográfico

marinha•portugal

17 Hydrographic surveys in harbours and approaches.









#### Nautical Charts



Conhecer o mar para que todo