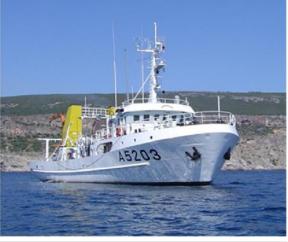

# hidrográfico / marinha · portugal





#### SUMMARY

#### Surveys

- Cartographic production
- Nautical Publications
- Safety of Navigation
- Capacity Building/Cooperation
- Education & Training





#### 2 Oceanic hydrographic ships



hidrográfico

narinha•portugal



#### Multibeam systems:

- Deep waters (kongsberg em 120/122)
  - 2 Systems (depths 50 11,000 m)
- Medium depths (кондявега ем 710)
  - I System (depths 3 2,000 m)









#### 2 Coastal hydrographic ships and several survey launches













## SURVEYS

- Shallow waters
  - 2 multibeam systems (KONGSBERG EM 3002)
  - I multibeam system (KONGSBERG EM 2040C)
  - Bathymetric sonar (KONGSBERG GeoSwath 500 Plus)







## SURVEYS



#### Mater Colum Acros mastro amarração mastro cabo de amarração cabo de amarração do cabo de amarração

Water Column Acoustic Reflectivity

#### Multi Vessel Profiler

00









hidrográfico

marinha•portugal

17 Hydrographic surveys in harbours and approaches.









#### Nautical Charts



Conhecer o mar para que todos o possam usar



hidrográfico

marinha.portugal

#### Print-on-Demand (PoD)





All paper charts of the Portuguese folio are on PoD.





#### **Electronic Navigational Charts**





#### **Electronic Navigational Charts**

3 new ENC's







#### **Nautical Publicatio