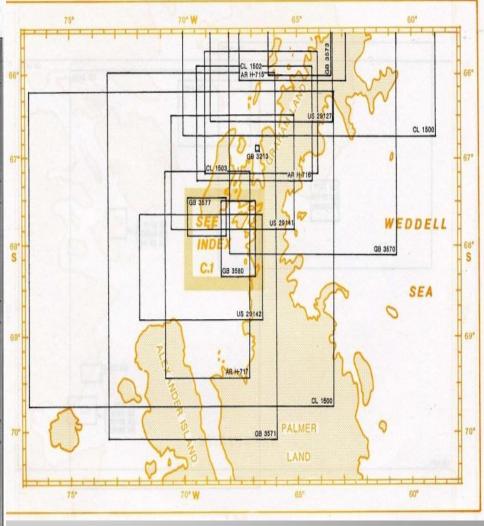

## Updated version of cancelled S-59 publication

ANTARCTIC PENINSULA, GRAHAM LAND - PALMER LAND PENINSULE ANTARCTIQUE, TERRE DE GRAHAM - TERRE DE PALMER

| National No.   | Title/Titre                                                     | Scale/Echelle    | N.Edition              | INT No.                   |
|----------------|-----------------------------------------------------------------|------------------|------------------------|---------------------------|
| ARGENTINA/     | ARGENTINE (AR)                                                  | aby M35          | additions.             |                           |
| H-715          | Canal Grandidier y estrechos de Bismark                         |                  |                        | 14244                     |
| H-716          | y Pendleton 1:200 000<br>Estrecho Pendleton y Matha, bahia      |                  | 1969                   | 9159                      |
|                | Lallemand                                                       | 1:200 000        | 1981                   | 9160, 9161<br>9162        |
| H-717          | Bahia Margarita 1:250 000                                       |                  | 1969                   | 9161, 9162,<br>9163, 9164 |
| CHILE/CHILI    | (CL)                                                            | Colonial Control | Agamental per          | 110                       |
| 1500           | Isla Trinidad a estrecho Matha                                  | 1:500 00         | 1963<br>(Corr.to 1972) |                           |
| 1502           | Canal Grandidier                                                | 1:200 000        | 1962<br>(Corr.to 1969) | 9159                      |
| 1503           | Estrecho Pendleson a estrecho Math                              | a 1:200 000      | 1963                   | 9160, 9161,<br>9162       |
| 1600           | Estrecho Marha a isla Rothschild                                | 1:500 000        | 1963                   | 9172                      |
| UNITED KING    | GDOM/ROYAUME-UNI (GB)                                           |                  | and followed           |                           |
| 3213           | Detaille island                                                 |                  | 08/1973                |                           |
| 3570           | Brabant island to Adelaide island                               |                  | 07/1991                | 9171                      |
| 3571           | Lavoisier island to Alexander island                            |                  | 09/1991                | 9172                      |
| 3573           |                                                                 | 1:200.000        | 12/1987                | 9159                      |
| 3577           | Adelaide island, south western appr<br>Plan: Adelaide anchorage |                  | 03/1995                | 9162, 9163                |
| 3580           |                                                                 | I:100 000        | 09/1995                | 9161, 9163                |
| USA (US)       |                                                                 | 11,111           |                        |                           |
| 29127<br>29141 | Matha strait to Argentine islands                               | 1:200 000        | 07/1976                | 9159, 9160                |
| 27(4)          | Square bay to Matha strait including<br>Adelaide island         | 1:200 000        | 08/1988                | 9160, 9161<br>9162        |
| 29142          | Alexander island to Square bay incl<br>Marguerite bay           |                  | 06/1983                | 9163, 9164                |