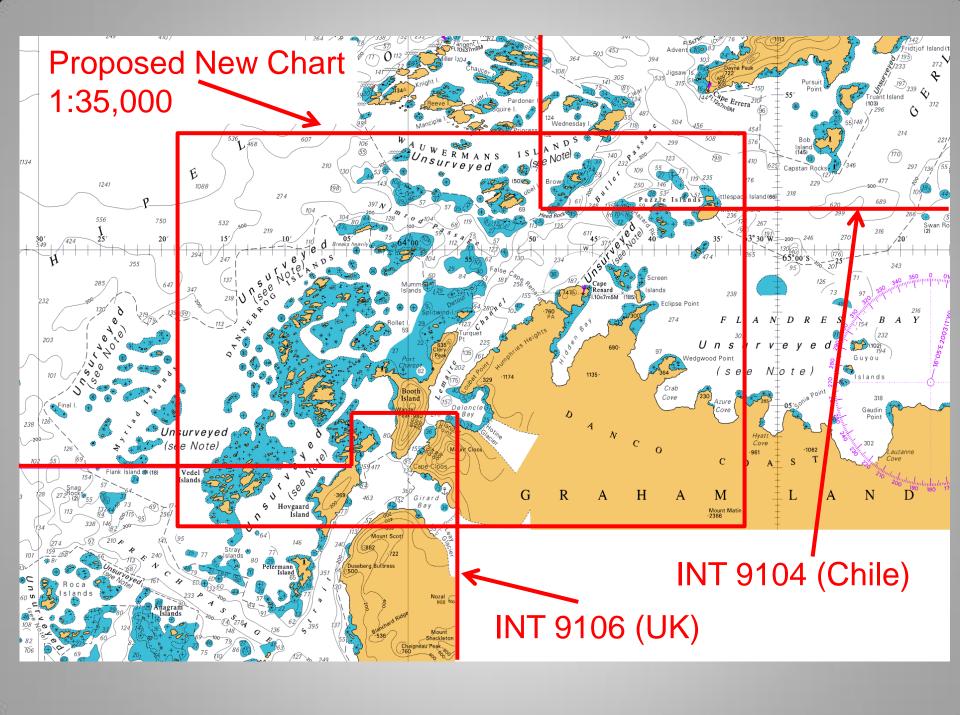

# IAATO/UK Proposed New Chart of Lemaire Channel

Most visited area of 2012/13 Season (33,048)

HPWG Chair proposal to produce one chart A0 size to replace INT9117(UK), 9118(UK) and 9119(?!)