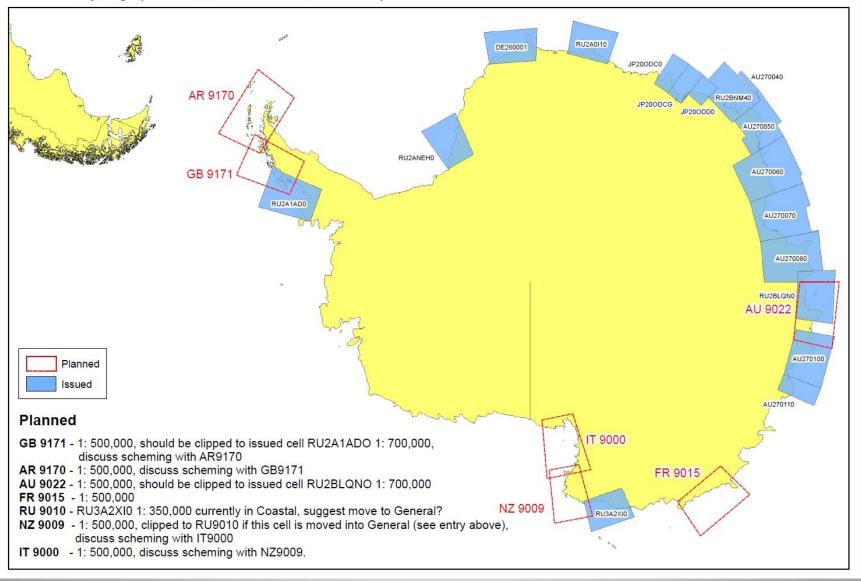

#### Hydrographic Commission on Antarctica - Proposed General ENC Scheme based on INT 1:500K series

Hydrographic Commission on Antarctica
Proposed Coastal ENC Scheme (Antarctic Peninsula) based on INT 1:90K - 1:350K series