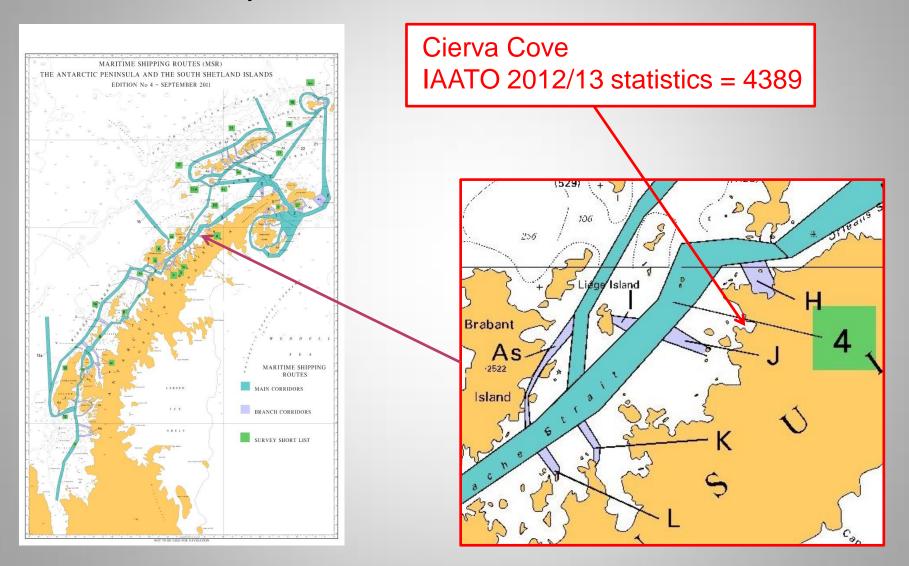

# IAATO/UK Proposed New Chart of Lemaire Channel

Most visited area of 2012/13 Season (33,048)

HPWG Chair proposal to produce one chart A0 size to replace INT9117(UK), 9118(UK) and 9119(?!)