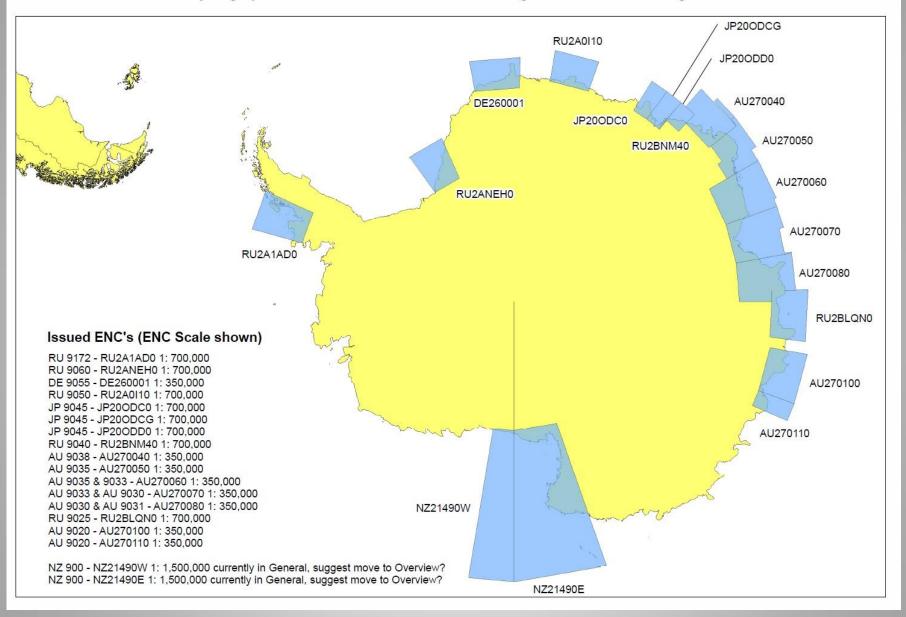

#### Hydrographic Commission on Antarctica - Proposed General ENC Scheme based on INT 1:500K series

Hydrographic Commission on Antarctica
Proposed Coastal ENC Scheme (Antarctic Peninsula) based on INT 1:90K - 1:350K series