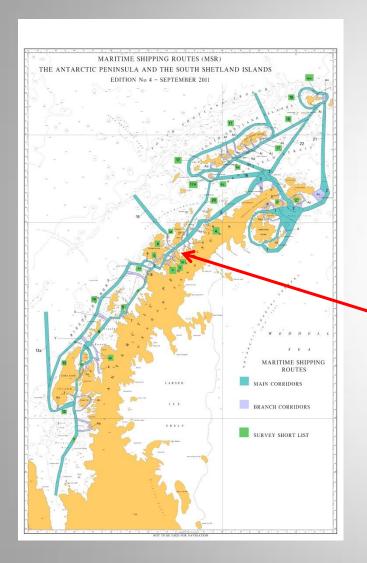

# IAATO/UK Proposed New Chart of Lemaire Channel

Most visited area of 2012/13 Season (33,048)

HPWG Chair proposal to produce one chart A0 size to replace INT9117(UK), 9118(UK) and 9119(?!)