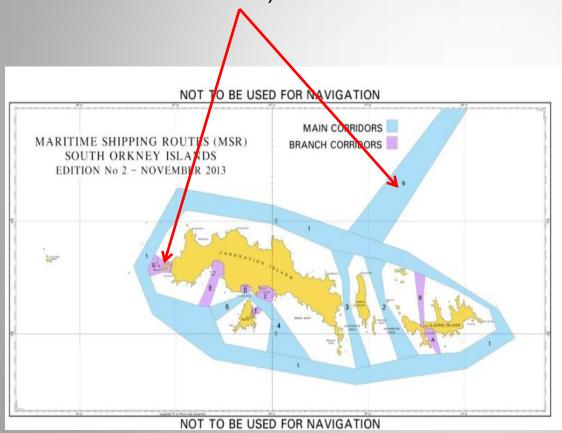

# **Work completed since HCA12**

- Review of paper chart scheme for Region M
- Review of ENC scheme for Region M in conjunction with WEND
- Review of MSRs and monitor vessel movements
- Updating of Survey Priorities list
- Produce list of planned surveys for 2103/14 season