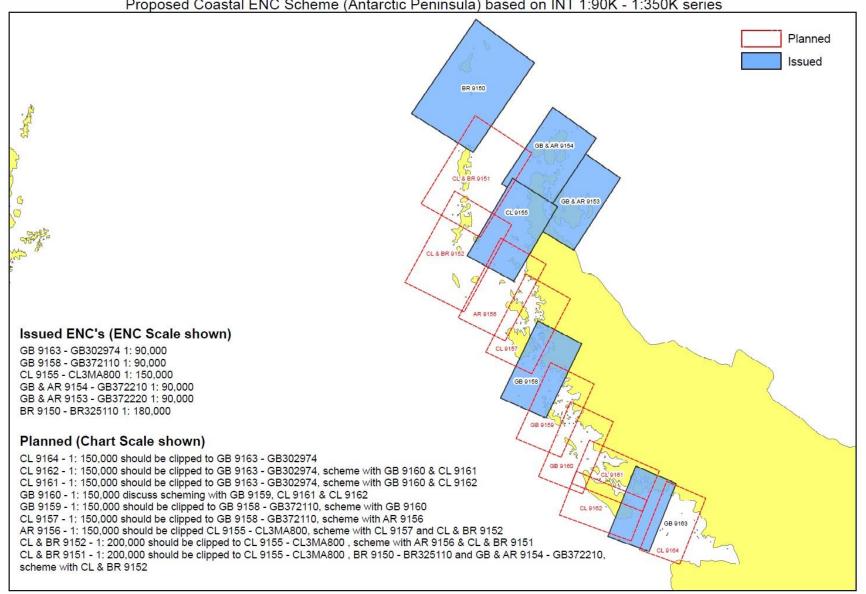

#### Hydrographic Commission on Antarctica - Proposed General ENC Scheme based on INT 1:500K series

Hydrographic Commission on Antarctica
Proposed Coastal ENC Scheme (Antarctic Peninsula) based on INT 1:90K - 1:350K series