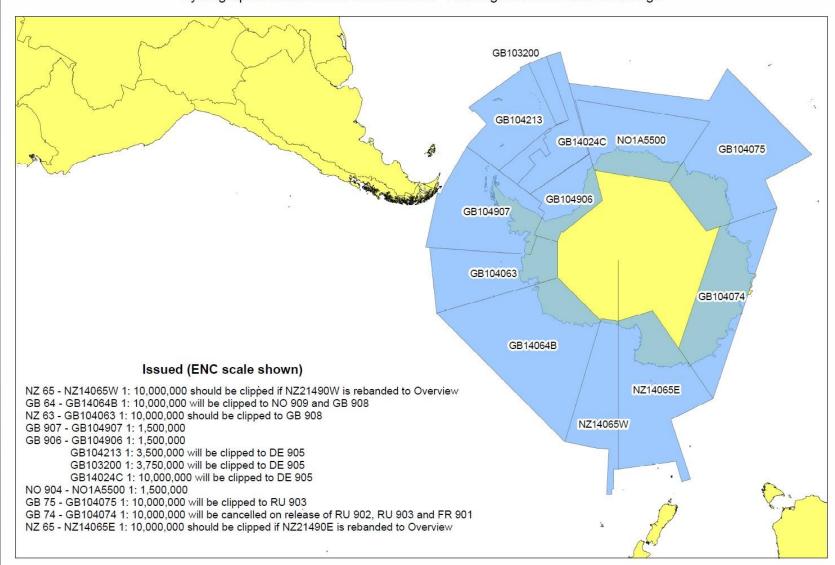

# **ENC** scheme review for Region M

Hydrographic Commission on Antarctica - Existing Overview ENC Coverage