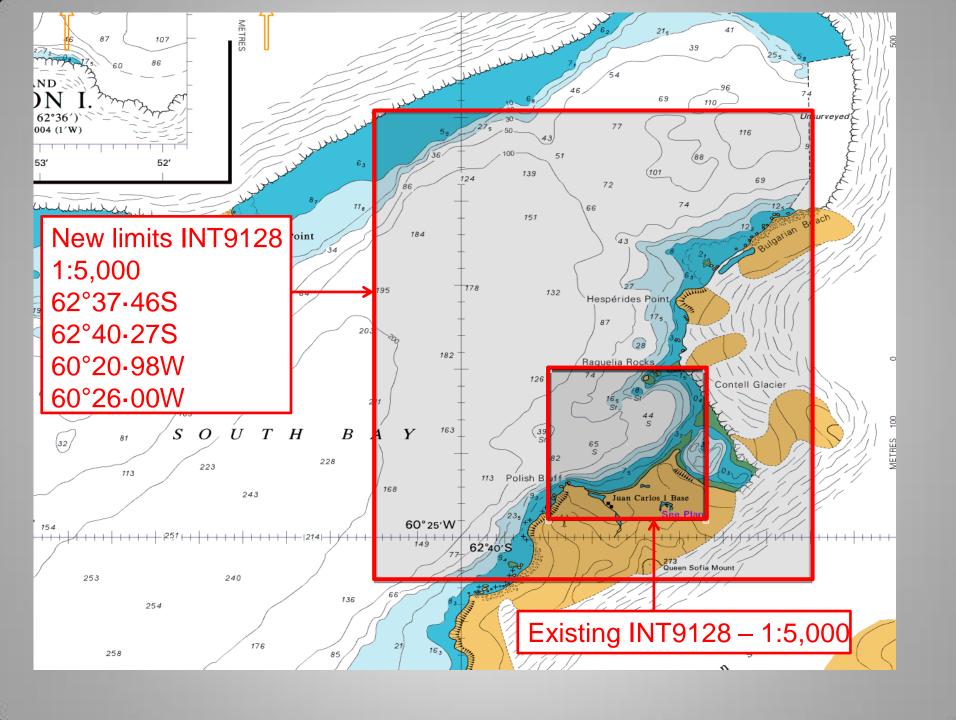

# Paper chart scheme review for Region M

Notification from Spain of changes to limits of INT9128