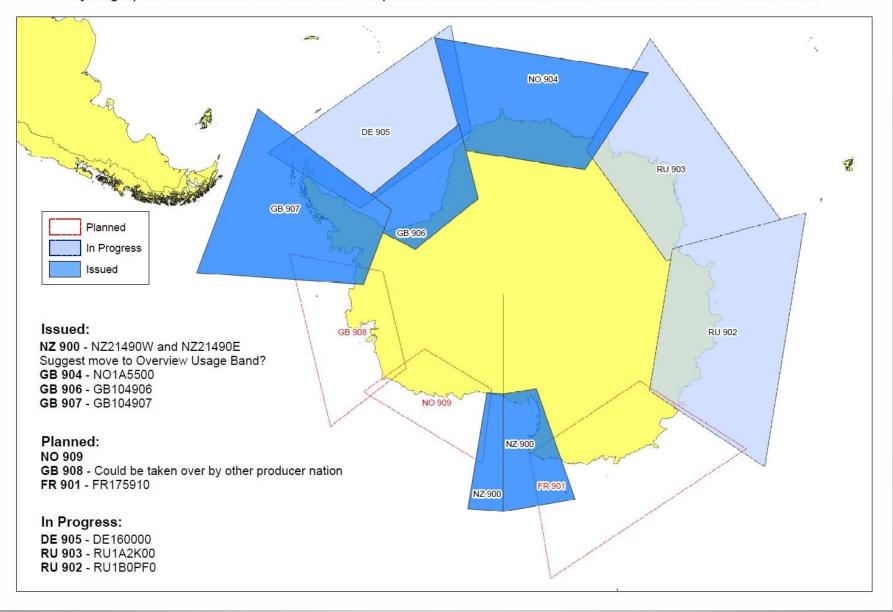

r 2103/14 season



# Paper chart scheme review for Region M

Notification from Spain of changes to limits of INT9128





# IAATO/UK Proposed New Chart of Lemaire Channel

Most visited area of 2012/13 Season (33,048)







HPWG Chair proposal to produce one chart A0 size to replace INT9117(UK), 9118(UK) and 9119(?!)



# How much coverage do we need? Possible additions to the INT chart scheme

New Spanish National chart 7002 1:10,000





**ENC ES507002** 





Chilean National chart 15351 In preparation. 1:30,000

Chilean National chart 15352 in preparation. 1:7,000





# **ENC** scheme review for Region M

Hydrographic Commission on Antarctica - Existing Overview ENC Coverage



#### Hydrographic Commission on Antarctica - Proposed Overview ENC Scheme based on INT Chart 1: 2M series



#### Hydrographic Commission on Antarctica - Existing General ENC Coverage



#### Hydrographic Commission on Antarctica - Proposed General ENC Scheme based on INT 1:500K series



Hydrographic Commission on Antarctica
Proposed Coastal ENC Scheme (Antarctic Peninsula) based on INT 1:90K - 1:350K series



Hydrographic Commission on Antarctica
Proposed Coastal ENC Scheme based on INT 1:90K - 1:350K series



|                                    |                |                    |