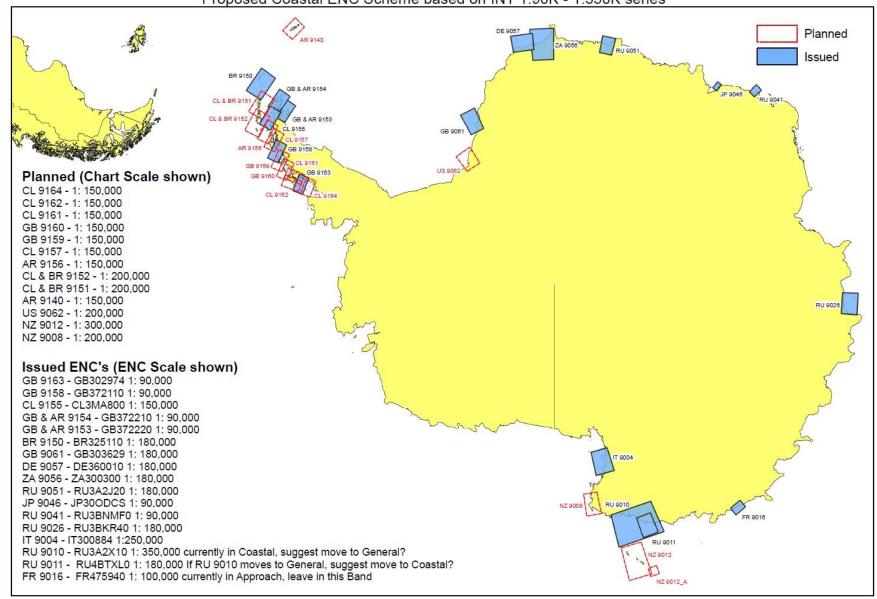

#### Hydrographic Commission on Antarctica - Proposed General ENC Scheme based on INT 1:500K series

Hydrographic Commission on Antarctica
Proposed Coastal ENC Scheme (Antarctic Peninsula) based on INT 1:90K - 1:350K series