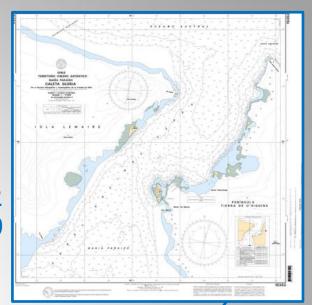

# IAATO/UK Proposed New Chart of Lemaire Channel

Most visited area of 2012/13 Season (33,048)

HPWG Chair proposal to produce one chart A0 size to replace INT9117(UK), 9118(UK) and 9119(?!)