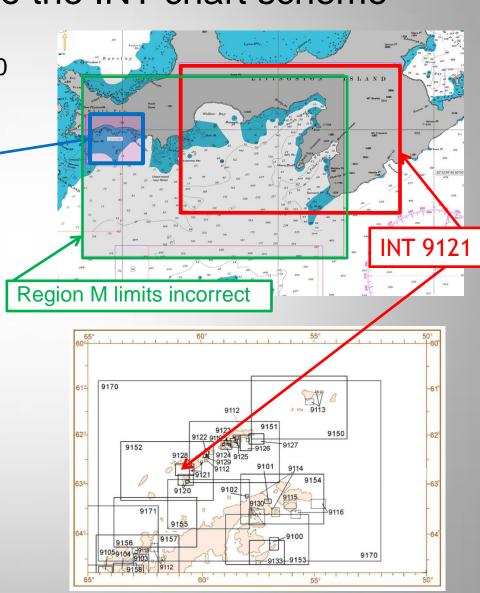

# Paper chart scheme review for Region M

Notification from Spain of changes to limits of INT9128

# How much coverage do we need? Possible additions to the INT chart scheme

New Spanish National chart 7002 1:10,000

**ENC ES507002** 

Chilean National chart 15351 In preparation. 1:30,000

Chilean National chart 15352 in preparation. 1:7,000