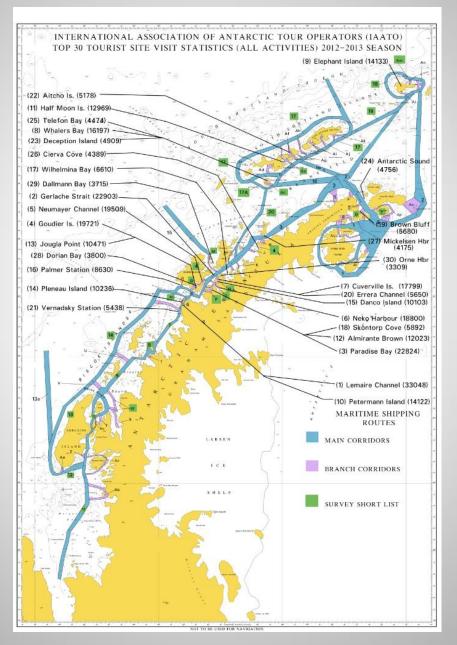

# IAATO/UK Proposed New Chart of Lemaire Channel

Most visited area of 2012/13 Season (33,048)

HPWG Chair proposal to produce one chart A0 size to replace INT9117(UK), 9118(UK) and 9119(?!)