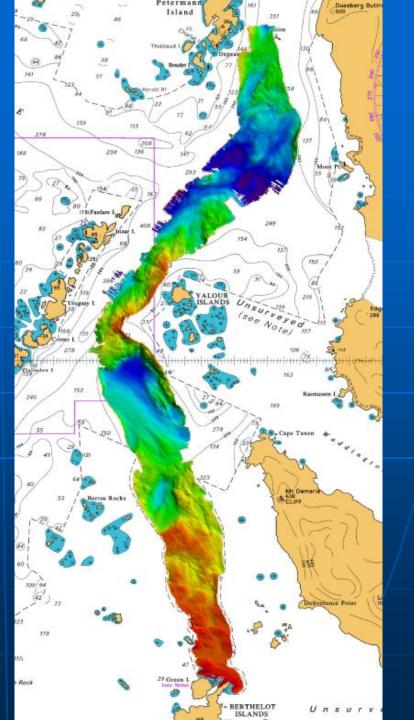

# Survey and charting progress in Antarctica since last meeting

 Three surveys have been carried out by HMS Protector in the 2012 – 2013 season.

- Green Island
- Arthur Harbour
- Orne Harbour

# Green Island