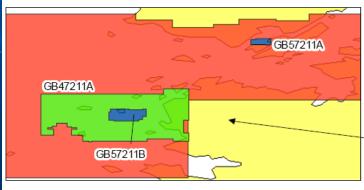

# GB Band 1 ENC's

GB ENC cells within the Hydrographic Commission on Antarctica Week 46 - 2013

# GB Bands 3, 4 and 5 ENC's

GB ENC cells within the Hydrographic Commission on Antarctica Week 46 - 2013

Released - Usage Band 4

Released - Usage Band 5