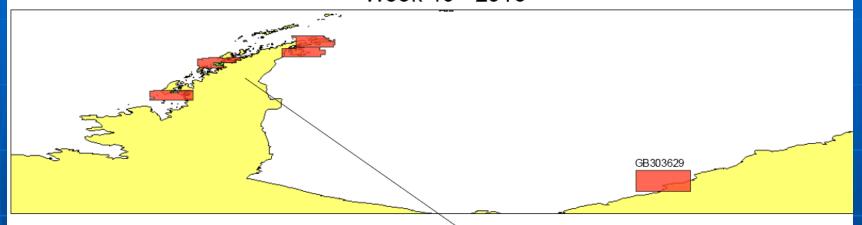

# GB Bands 3, 4 and 5 ENC's

GB ENC cells within the Hydrographic Commission on Antarctica Week 46 - 2013

Released - Usage Band 4

Released - Usage Band 5