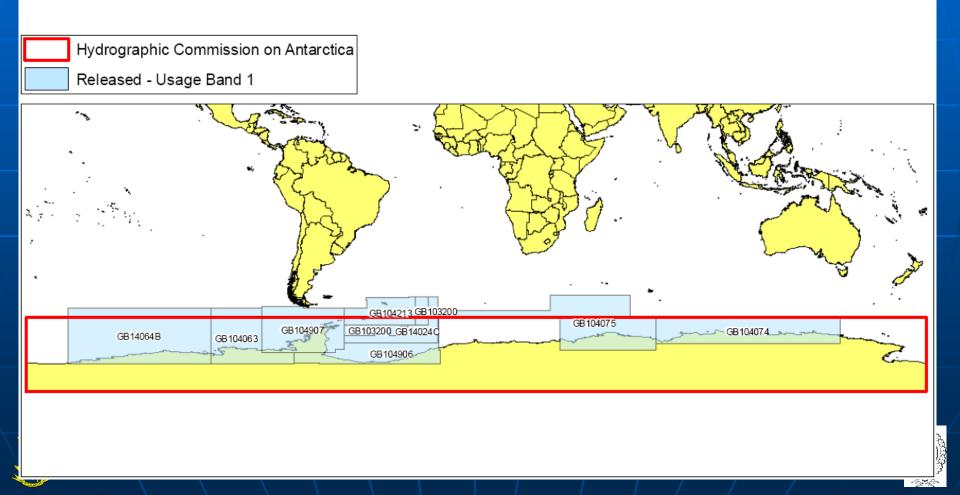

#### **Chart and ENC Production**

- + 2 new editions in progress
  - INT9132 Grandidier Channel
  - INT9107 Pendleton Strait
- + 18 GB cells currently available in HCA region, coverage currently comprises:
  - 2 Harbour
  - 2 Approach
  - 5 Coastal
  - 0 General

# GB Band 1 ENC's

GB ENC cells within the Hydrographic Commission on Antarctica Week 46 - 2013