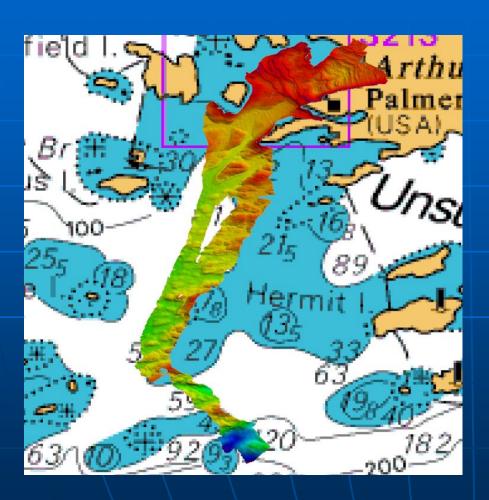

### National Report by

# United Kingdom of Great Britain and Northern Ireland



13th HCA, Cadiz, Spain

United Kingdom
Hydrographic Office

#### News

+ UK has purchased HMS Protector to reinforce our commitment to the Antarctic







# Survey and charting progress in Antarctica since last meeting

 Three surveys have been carried out by HMS Protector in the 2012 – 2013 season.

- Green Island
- Arthur Harbour
- Orne Harbour







# Green Island







# **Arthur Harbour and Orne Harbour**









#### **Chart and ENC Production**

- + 2 new editions in progress
  - INT9132 Grandidier Channel
  - INT9107 Pendleton Strait
- + 18 GB cells currently available in HCA region, coverage currently comprises:
  - 2 Harbour
  - 2 Approach
  - 5 Coastal
  - 0 General







# GB Band 1 ENC's

GB ENC cells within the Hydrographic Commission on Antarctica Week 46 - 2013



# GB Bands 3, 4 and 5 ENC's

GB ENC cells within the Hydrographic Commission on Antarctica Week 46 - 2013











Released - Usage Band 4

Released - Usage Band 5



#### **Publications**

#### Sailing Directions

The present edition of NP 9, Antarctic Pilot, was published in 2009. The next New Edition of this publication is due to be released in September 2014







### Planned activities for 2013/14

- + Chart Pr