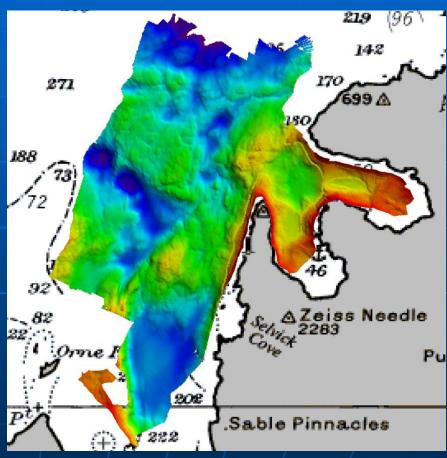

### National Report by

# United Kingdom of Great Britain and Northern Ireland



13th HCA, Cadiz, Spain

United Kingdom
Hydrographic Office

#### News

+ UK has purchased HMS Protector to reinforce our commitment to the Antarctic







# Survey and charting progress in Antarctica since last meeting

 Three surveys have been carried out by HMS Protector in the 2012 – 2013 season.

- Green Island
- Arthur Harbour
- Orne Harbour







# Green Island







# **Arthur Harbour and Orne Harbour**









#### **Chart and ENC Production**

- + 2 new editions in progress
  - INT9132 Grandidier Channel
  - INT9107 Pendleton Strait
- + 18 GB cells currently available in HCA region, coverage currently comprises:
  - 2 Harbour
  - 2 Approach
  - 5 Coastal
  - 0 General







# GB Band 1 ENC's

GB ENC cells within the Hydrographic Commission on Antarctica Week 46 - 2013



# GB Bands 3, 4 and 5 ENC's

GB ENC cells within the Hydrographic Commission on Antarctica Week 46 - 2013











Released - Usage Band 4

Released - Usage Band 5



#### **Publications**

#### Sailing Directions

The present edition of NP 9, Antarctic Pilot, was published in 2009. The next New Edition of this publication is due to be released in September 2014







### Planned activities for 2013/14

- + Chart Prod