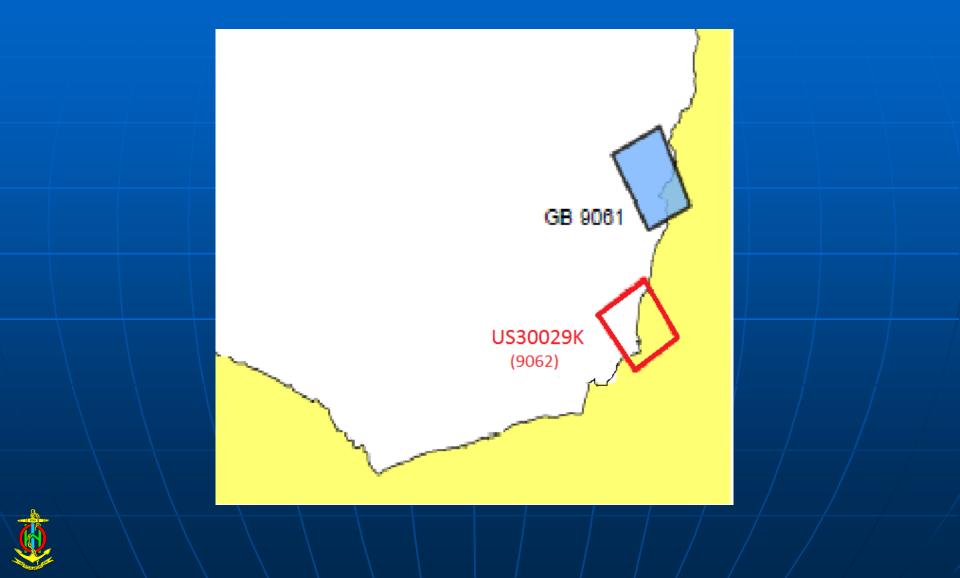

# Survey and charting progress in Antarctica since last meeting

- Completed ENC Cell 30029K, Vahsel Bay and Vicinity including Belgrano Station
- Both US ENC Cells available at <u>http://www.charts.noaa.gov/ENCs/ENCs.shtml</u>

## **New US ENC Cell**