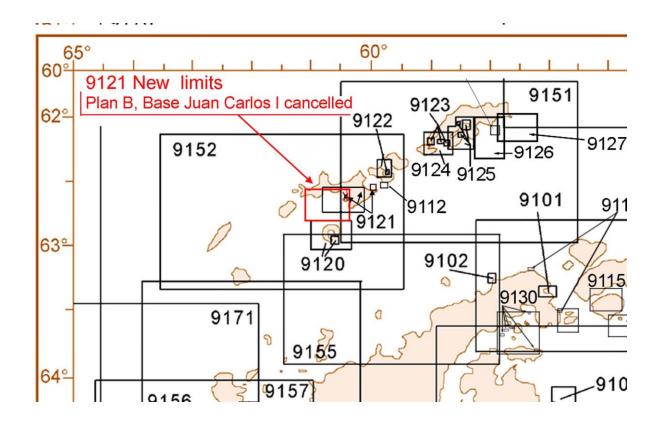

|            |                                                                    |                           |
| Scale             | 1:5,000 at 62°41'S                                                          |            | Plan B                                                             |                           |
| Chart Limits (NE) | 62°39.00'S                                                                  | 60°22.20'W | Removed                                                            |                           |
| Chart Limits (SW) | 62°39.90'S                                                                  | 60°24.00'W |                                                                    |                           |

#### PROPOSED CHANGES TO INT 9121 - LOCATION



## RESPONSE FORM

(to be returned to the HCA Secretary at the IHB **by 15 April 2010** E-mail: mhuet@ihb.mc - Fax: +377 93 10 81 40)

| HCA Member:                                                                                                                    |        |  |  |  |
|--------------------------------------------------------------------------------------------------------------------------------|--------|--|--|--|
| Contact:                                                                                                                       |        |  |  |  |
| E-mail:                                                                                                                        |        |  |  |  |
|